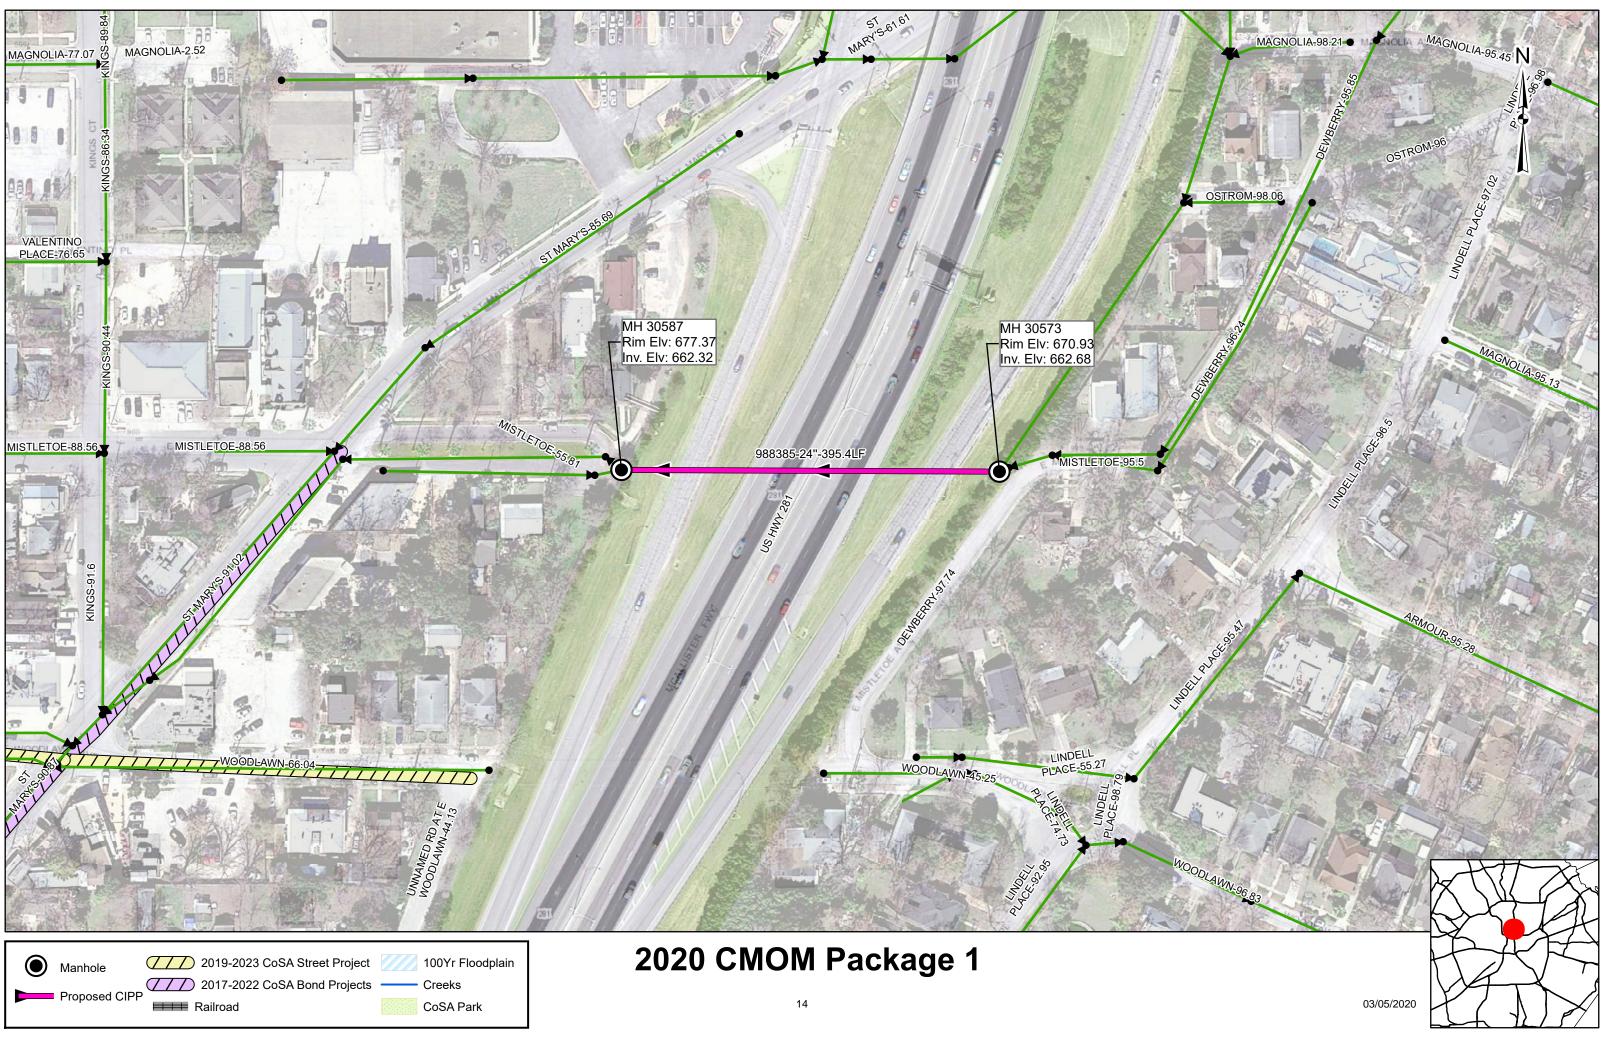

# 7.0 Detailed Maps

In the detailed maps attached are the CoSA street projects, the estimated PCI for all CoSA roads, and relevant sensitive areas.

| 1     20       2     3       4     1 | sk Name 020 CMOM Package 1 Contract Execution RFQ | Calendar<br>Days<br><b>1132</b> | Start<br>Fri 3/6/20 | Finish       | ZO20       ZO21       ZO22       ZO22         Quarter       2nd Quarter       3rd Quarter       1st Quarter       2nd Quarter       1st Quarter       2nd                                                                                                                                                                                                                                                                                                                                                                                                                                                                                                                                                                                                                                                                                                                                                    |
|--------------------------------------|---------------------------------------------------|---------------------------------|---------------------|--------------|--------------------------------------------------------------------------------------------------------------------------------------------------------------------------------------------------------------------------------------------------------------------------------------------------------------------------------------------------------------------------------------------------------------------------------------------------------------------------------------------------------------------------------------------------------------------------------------------------------------------------------------------------------------------------------------------------------------------------------------------------------------------------------------------------------------------------------------------------------------------------------------------------------------------------------------------------------------------------------------------------------------------------------------------------------------------------------------------------------------------------------------------------------------------------------------------------------------------------------------------------------------------------------------------------------------------------------------------------------------------------------------------------------------------------------------------------------------------------------------------------------------------------------------------------------------------------------------------------------------------------------------------------------------------------------------------------------------------------------------------------------------------------------------------------------------------------------------------------------------------------------------------------------------------------------------------------------------------------------------------------------------------------------------------------------------------------------------------------------------------------------|
| 2 3 4                                | Contract Execution                                |                                 | Eri 3/6/20          |              | Ouartor   2nd Quartor   2rd Quartor   1th Quartor   2nd Quartor   2rd Quartor   1th Quartor   2rd Quartor   2rd Quartor   2rd Quartor   2nd Qu |
| 2 3 4                                | Contract Execution                                | 1132                            | Eri 3/6/20          |              | Feb Mar Apr May Jun Jul Aug Sep Oct Nov Dec Jan Feb Mar Apr May Jun Jul Aug Sep Oct Nov Dec Jan Feb Mar Apr                                                                                                                                                                                                                                                                                                                                                                                                                                                                                                                                                                                                                                                                                                                                                                                                                                                                                                                                                                                                                                                                                                                                                                                                                                                                                                                                                                                                                                                                                                                                                                                                                                                                                                                                                                                                                                                                                                                                                                                                                    |
| 3 4                                  |                                                   |                                 | 111 3/ 0/ 20        | Tue 4/11/23  |                                                                                                                                                                                                                                                                                                                                                                                                                                                                                                                                                                                                                                                                                                                                                                                                                                                                                                                                                                                                                                                                                                                                                                                                                                                                                                                                                                                                                                                                                                                                                                                                                                                                                                                                                                                                                                                                                                                                                                                                                                                                                                                                |
| 4                                    | RFQ                                               | 148                             | Fri 3/6/20          | Fri 7/31/20  |                                                                                                                                                                                                                                                                                                                                                                                                                                                                                                                                                                                                                                                                                                                                                                                                                                                                                                                                                                                                                                                                                                                                                                                                                                                                                                                                                                                                                                                                                                                                                                                                                                                                                                                                                                                                                                                                                                                                                                                                                                                                                                                                |
|                                      |                                                   | 29                              | Fri 3/6/20          | Fri 4/3/20   |                                                                                                                                                                                                                                                                                                                                                                                                                                                                                                                                                                                                                                                                                                                                                                                                                                                                                                                                                                                                                                                                                                                                                                                                                                                                                                                                                                                                                                                                                                                                                                                                                                                                                                                                                                                                                                                                                                                                                                                                                                                                                                                                |
| Г                                    | Selection                                         | 33                              | Mon 4/6/20          | Fri 5/8/20   |                                                                                                                                                                                                                                                                                                                                                                                                                                                                                                                                                                                                                                                                                                                                                                                                                                                                                                                                                                                                                                                                                                                                                                                                                                                                                                                                                                                                                                                                                                                                                                                                                                                                                                                                                                                                                                                                                                                                                                                                                                                                                                                                |
| 5                                    | Negotiation                                       | 23                              | Mon 5/11/20         | Tue 6/2/20   |                                                                                                                                                                                                                                                                                                                                                                                                                                                                                                                                                                                                                                                                                                                                                                                                                                                                                                                                                                                                                                                                                                                                                                                                                                                                                                                                                                                                                                                                                                                                                                                                                                                                                                                                                                                                                                                                                                                                                                                                                                                                                                                                |
| 6                                    | Execute Contract                                  | 59                              | Wed 6/3/20          | Fri 7/31/20  |                                                                                                                                                                                                                                                                                                                                                                                                                                                                                                                                                                                                                                                                                                                                                                                                                                                                                                                                                                                                                                                                                                                                                                                                                                                                                                                                                                                                                                                                                                                                                                                                                                                                                                                                                                                                                                                                                                                                                                                                                                                                                                                                |
| 7                                    | Design                                            | 348                             | Mon 8/3/20          | Fri 7/16/21  | 1                                                                                                                                                                                                                                                                                                                                                                                                                                                                                                                                                                                                                                                                                                                                                                                                                                                                                                                                                                                                                                                                                                                                                                                                                                                                                                                                                                                                                                                                                                                                                                                                                                                                                                                                                                                                                                                                                                                                                                                                                                                                                                                              |
| 8                                    | Validation TM                                     | 47                              | Mon 8/3/20          | Fri 9/18/20  |                                                                                                                                                                                                                                                                                                                                                                                                                                                                                                                                                                                                                                                                                                                                                                                                                                                                                                                                                                                                                                                                                                                                                                                                                                                                                                                                                                                                                                                                                                                                                                                                                                                                                                                                                                                                                                                                                                                                                                                                                                                                                                                                |
| 9                                    | Validation TM Review                              | 15                              | Mon 9/21/20         | Mon 10/5/20  |                                                                                                                                                                                                                                                                                                                                                                                                                                                                                                                                                                                                                                                                                                                                                                                                                                                                                                                                                                                                                                                                                                                                                                                                                                                                                                                                                                                                                                                                                                                                                                                                                                                                                                                                                                                                                                                                                                                                                                                                                                                                                                                                |
| 10                                   | 60% Design                                        | 95                              | Tue 10/6/20         | Fri 1/8/21   |                                                                                                                                                                                                                                                                                                                                                                                                                                                                                                                                                                                                                                                                                                                                                                                                                                                                                                                                                                                                                                                                                                                                                                                                                                                                                                                                                                                                                                                                                                                                                                                                                                                                                                                                                                                                                                                                                                                                                                                                                                                                                                                                |
| 11                                   | 60% Design Review                                 | 19                              | Mon 1/11/21         | Fri 1/29/21  |                                                                                                                                                                                                                                                                                                                                                                                                                                                                                                                                                                                                                                                                                                                                                                                                                                                                                                                                                                                                                                                                                                                                                                                                                                                                                                                                                                                                                                                                                                                                                                                                                                                                                                                                                                                                                                                                                                                                                                                                                                                                                                                                |
| 12                                   | Plan in Hand Walk Through                         | 5                               | Mon 2/1/21          | Fri 2/5/21   |                                                                                                                                                                                                                                                                                                                                                                                                                                                                                                                                                                                                                                                                                                                                                                                                                                                                                                                                                                                                                                                                                                                                                                                                                                                                                                                                                                                                                                                                                                                                                                                                                                                                                                                                                                                                                                                                                                                                                                                                                                                                                                                                |
| 13                                   | 90% Design                                        | 95                              | Mon 2/8/21          | Thu 5/13/21  |                                                                                                                                                                                                                                                                                                                                                                                                                                                                                                                                                                                                                                                                                                                                                                                                                                                                                                                                                                                                                                                                                                                                                                                                                                                                                                                                                                                                                                                                                                                                                                                                                                                                                                                                                                                                                                                                                                                                                                                                                                                                                                                                |
| 14                                   | ROE Acquisition                                   | 92                              | Mon 2/1/21          | Mon 5/3/21   |                                                                                                                                                                                                                                                                                                                                                                                                                                                                                                                                                                                                                                                                                                                                                                                                                                                                                                                                                                                                                                                                                                                                                                                                                                                                                                                                                                                                                                                                                                                                                                                                                                                                                                                                                                                                                                                                                                                                                                                                                                                                                                                                |
| 15                                   | 90% Design Review                                 | 20                              | Fri 5/14/21         | Wed 6/2/21   |                                                                                                                                                                                                                                                                                                                                                                                                                                                                                                                                                                                                                                                                                                                                                                                                                                                                                                                                                                                                                                                                                                                                                                                                                                                                                                                                                                                                                                                                                                                                                                                                                                                                                                                                                                                                                                                                                                                                                                                                                                                                                                                                |
| 16                                   | 100% Design                                       | 26                              | Thu 6/3/21          | Mon 6/28/21  |                                                                                                                                                                                                                                                                                                                                                                                                                                                                                                                                                                                                                                                                                                                                                                                                                                                                                                                                                                                                                                                                                                                                                                                                                                                                                                                                                                                                                                                                                                                                                                                                                                                                                                                                                                                                                                                                                                                                                                                                                                                                                                                                |
| 17                                   | 100% Design Review                                | 18                              | Tue 6/29/21         | Fri 7/16/21  |                                                                                                                                                                                                                                                                                                                                                                                                                                                                                                                                                                                                                                                                                                                                                                                                                                                                                                                                                                                                                                                                                                                                                                                                                                                                                                                                                                                                                                                                                                                                                                                                                                                                                                                                                                                                                                                                                                                                                                                                                                                                                                                                |
| 18                                   | Solicitation                                      | 156                             | Mon 7/19/21         | Tue 12/21/21 |                                                                                                                                                                                                                                                                                                                                                                                                                                                                                                                                                                                                                                                                                                                                                                                                                                                                                                                                                                                                                                                                                                                                                                                                                                                                                                                                                                                                                                                                                                                                                                                                                                                                                                                                                                                                                                                                                                                                                                                                                                                                                                                                |
| 19                                   | 100% Deisgn - Contracting Review                  | 19                              | Mon 7/19/21         | Fri 8/6/21   |                                                                                                                                                                                                                                                                                                                                                                                                                                                                                                                                                                                                                                                                                                                                                                                                                                                                                                                                                                                                                                                                                                                                                                                                                                                                                                                                                                                                                                                                                                                                                                                                                                                                                                                                                                                                                                                                                                                                                                                                                                                                                                                                |
| 20                                   | Advertisement                                     | 29                              | Mon 8/9/21          | Mon 9/6/21   |                                                                                                                                                                                                                                                                                                                                                                                                                                                                                                                                                                                                                                                                                                                                                                                                                                                                                                                                                                                                                                                                                                                                                                                                                                                                                                                                                                                                                                                                                                                                                                                                                                                                                                                                                                                                                                                                                                                                                                                                                                                                                                                                |
| 21                                   | Board Prep                                        | 91                              | Tue 9/7/21          | Mon 12/6/21  |                                                                                                                                                                                                                                                                                                                                                                                                                                                                                                                                                                                                                                                                                                                                                                                                                                                                                                                                                                                                                                                                                                                                                                                                                                                                                                                                                                                                                                                                                                                                                                                                                                                                                                                                                                                                                                                                                                                                                                                                                                                                                                                                |
| 22                                   | Board Date                                        | 1                               | Tue 12/7/21         | Tue 12/7/21  |                                                                                                                                                                                                                                                                                                                                                                                                                                                                                                                                                                                                                                                                                                                                                                                                                                                                                                                                                                                                                                                                                                                                                                                                                                                                                                                                                                                                                                                                                                                                                                                                                                                                                                                                                                                                                                                                                                                                                                                                                                                                                                                                |
| 23                                   | Execute Contract                                  | 14                              | Wed 12/8/21         | Tue 12/21/21 |                                                                                                                                                                                                                                                                                                                                                                                                                                                                                                                                                                                                                                                                                                                                                                                                                                                                                                                                                                                                                                                                                                                                                                                                                                                                                                                                                                                                                                                                                                                                                                                                                                                                                                                                                                                                                                                                                                                                                                                                                                                                                                                                |
| 24                                   | Construction                                      | 476                             | Wed 12/22/21        | Tue 4/11/23  |                                                                                                                                                                                                                                                                                                                                                                                                                                                                                                                                                                                                                                                                                                                                                                                                                                                                                                                                                                                                                                                                                                                                                                                                                                                                                                                                                                                                                                                                                                                                                                                                                                                                                                                                                                                                                                                                                                                                                                                                                                                                                                                                |

| lanhole       | 2019-2023 CoSA Street Project | 100Yr Floodplai |
|---------------|-------------------------------|-----------------|
| Proposed CIPP | 2017-2022 CoSA Bond Projects  | <br>Creeks      |
| roposed CIPP  | Railroad                      | CoSA Park       |