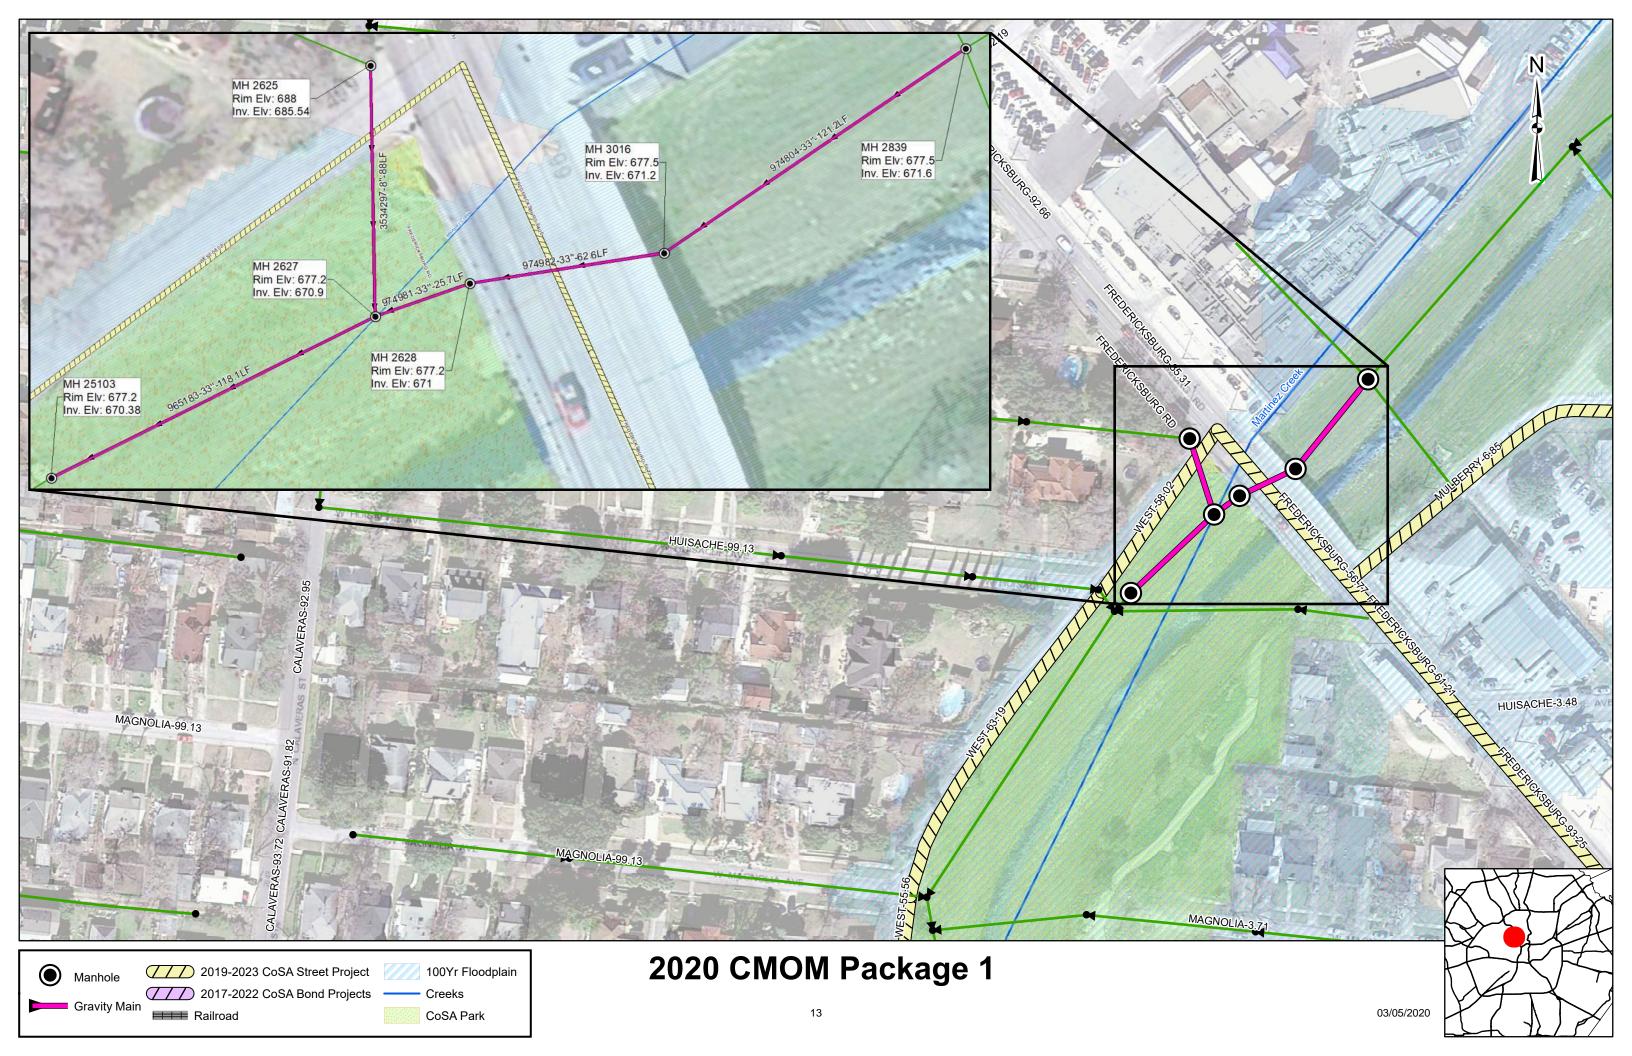

# 7.0 Detailed Maps

In the detailed maps attached are the CoSA street projects, the estimated PCI for all CoSA roads, and relevant sensitive areas.

| 1     20       2     3       4     1 | sk Name 020 CMOM Package 1 Contract Execution RFQ | Calendar<br>Days<br><b>1132</b> | Start<br>Fri 3/6/20 | Finish       | ZO20       ZO21       ZO22       ZO22         Quarter       2nd Quarter       3rd Quarter       1st Quarter       2nd Quarter       1st Quarter       2nd                                                                                                                                                                                                                                                                                                                                                                                                                                                                                                                                                                                                                                                                                                                                                    |
|--------------------------------------|---------------------------------------------------|---------------------------------|---------------------|--------------|--------------------------------------------------------------------------------------------------------------------------------------------------------------------------------------------------------------------------------------------------------------------------------------------------------------------------------------------------------------------------------------------------------------------------------------------------------------------------------------------------------------------------------------------------------------------------------------------------------------------------------------------------------------------------------------------------------------------------------------------------------------------------------------------------------------------------------------------------------------------------------------------------------------------------------------------------------------------------------------------------------------------------------------------------------------------------------------------------------------------------------------------------------------------------------------------------------------------------------------------------------------------------------------------------------------------------------------------------------------------------------------------------------------------------------------------------------------------------------------------------------------------------------------------------------------------------------------------------------------------------------------------------------------------------------------------------------------------------------------------------------------------------------------------------------------------------------------------------------------------------------------------------------------------------------------------------------------------------------------------------------------------------------------------------------------------------------------------------------------------------------|
| 2 3 4                                | Contract Execution                                |                                 | Eri 3/6/20          |              | Ouartor   2nd Quartor   2rd Quartor   1th Quartor   2nd Quartor   2rd Quartor   1th Quartor   2rd Quartor   2rd Quartor   2rd Quartor   2nd Qu |
| 2 3 4                                | Contract Execution                                | 1132                            | Eri 3/6/20          |              | Feb Mar Apr May Jun Jul Aug Sep Oct Nov Dec Jan Feb Mar Apr May Jun Jul Aug Sep Oct Nov Dec Jan Feb Mar Apr                                                                                                                                                                                                                                                                                                                                                                                                                                                                                                                                                                                                                                                                                                                                                                                                                                                                                                                                                                                                                                                                                                                                                                                                                                                                                                                                                                                                                                                                                                                                                                                                                                                                                                                                                                                                                                                                                                                                                                                                                    |
| 3 4                                  |                                                   |                                 | 111 3/ 0/ 20        | Tue 4/11/23  |                                                                                                                                                                                                                                                                                                                                                                                                                                                                                                                                                                                                                                                                                                                                                                                                                                                                                                                                                                                                                                                                                                                                                                                                                                                                                                                                                                                                                                                                                                                                                                                                                                                                                                                                                                                                                                                                                                                                                                                                                                                                                                                                |
| 4                                    | RFQ                                               | 148                             | Fri 3/6/20          | Fri 7/31/20  |                                                                                                                                                                                                                                                                                                                                                                                                                                                                                                                                                                                                                                                                                                                                                                                                                                                                                                                                                                                                                                                                                                                                                                                                                                                                                                                                                                                                                                                                                                                                                                                                                                                                                                                                                                                                                                                                                                                                                                                                                                                                                                                                |
|                                      |                                                   | 29                              | Fri 3/6/20          | Fri 4/3/20   |                                                                                                                                                                                                                                                                                                                                                                                                                                                                                                                                                                                                                                                                                                                                                                                                                                                                                                                                                                                                                                                                                                                                                                                                                                                                                                                                                                                                                                                                                                                                                                                                                                                                                                                                                                                                                                                                                                                                                                                                                                                                                                                                |
| Г                                    | Selection                                         | 33                              | Mon 4/6/20          | Fri 5/8/20   |                                                                                                                                                                                                                                                                                                                                                                                                                                                                                                                                                                                                                                                                                                                                                                                                                                                                                                                                                                                                                                                                                                                                                                                                                                                                                                                                                                                                                                                                                                                                                                                                                                                                                                                                                                                                                                                                                                                                                                                                                                                                                                                                |
| 5                                    | Negotiation                                       | 23                              | Mon 5/11/20         | Tue 6/2/20   |                                                                                                                                                                                                                                                                                                                                                                                                                                                                                                                                                                                                                                                                                                                                                                                                                                                                                                                                                                                                                                                                                                                                                                                                                                                                                                                                                                                                                                                                                                                                                                                                                                                                                                                                                                                                                                                                                                                                                                                                                                                                                                                                |
| 6                                    | Execute Contract                                  | 59                              | Wed 6/3/20          | Fri 7/31/20  |                                                                                                                                                                                                                                                                                                                                                                                                                                                                                                                                                                                                                                                                                                                                                                                                                                                                                                                                                                                                                                                                                                                                                                                                                                                                                                                                                                                                                                                                                                                                                                                                                                                                                                                                                                                                                                                                                                                                                                                                                                                                                                                                |
| 7                                    | Design                                            | 348                             | Mon 8/3/20          | Fri 7/16/21  | 1                                                                                                                                                                                                                                                                                                                                                                                                                                                                                                                                                                                                                                                                                                                                                                                                                                                                                                                                                                                                                                                                                                                                                                                                                                                                                                                                                                                                                                                                                                                                                                                                                                                                                                                                                                                                                                                                                                                                                                                                                                                                                                                              |
| 8                                    | Validation TM                                     | 47                              | Mon 8/3/20          | Fri 9/18/20  |                                                                                                                                                                                                                                                                                                                                                                                                                                                                                                                                                                                                                                                                                                                                                                                                                                                                                                                                                                                                                                                                                                                                                                                                                                                                                                                                                                                                                                                                                                                                                                                                                                                                                                                                                                                                                                                                                                                                                                                                                                                                                                                                |
| 9                                    | Validation TM Review                              | 15                              | Mon 9/21/20         | Mon 10/5/20  |                                                                                                                                                                                                                                                                                                                                                                                                                                                                                                                                                                                                                                                                                                                                                                                                                                                                                                                                                                                                                                                                                                                                                                                                                                                                                                                                                                                                                                                                                                                                                                                                                                                                                                                                                                                                                                                                                                                                                                                                                                                                                                                                |
| 10                                   | 60% Design                                        | 95                              | Tue 10/6/20         | Fri 1/8/21   |                                                                                                                                                                                                                                                                                                                                                                                                                                                                                                                                                                                                                                                                                                                                                                                                                                                                                                                                                                                                                                                                                                                                                                                                                                                                                                                                                                                                                                                                                                                                                                                                                                                                                                                                                                                                                                                                                                                                                                                                                                                                                                                                |
| 11                                   | 60% Design Review                                 | 19                              | Mon 1/11/21         | Fri 1/29/21  |                                                                                                                                                                                                                                                                                                                                                                                                                                                                                                                                                                                                                                                                                                                                                                                                                                                                                                                                                                                                                                                                                                                                                                                                                                                                                                                                                                                                                                                                                                                                                                                                                                                                                                                                                                                                                                                                                                                                                                                                                                                                                                                                |
| 12                                   | Plan in Hand Walk Through                         | 5                               | Mon 2/1/21          | Fri 2/5/21   |                                                                                                                                                                                                                                                                                                                                                                                                                                                                                                                                                                                                                                                                                                                                                                                                                                                                                                                                                                                                                                                                                                                                                                                                                                                                                                                                                                                                                                                                                                                                                                                                                                                                                                                                                                                                                                                                                                                                                                                                                                                                                                                                |
| 13                                   | 90% Design                                        | 95                              | Mon 2/8/21          | Thu 5/13/21  |                                                                                                                                                                                                                                                                                                                                                                                                                                                                                                                                                                                                                                                                                                                                                                                                                                                                                                                                                                                                                                                                                                                                                                                                                                                                                                                                                                                                                                                                                                                                                                                                                                                                                                                                                                                                                                                                                                                                                                                                                                                                                                                                |
| 14                                   | ROE Acquisition                                   | 92                              | Mon 2/1/21          | Mon 5/3/21   |                                                                                                                                                                                                                                                                                                                                                                                                                                                                                                                                                                                                                                                                                                                                                                                                                                                                                                                                                                                                                                                                                                                                                                                                                                                                                                                                                                                                                                                                                                                                                                                                                                                                                                                                                                                                                                                                                                                                                                                                                                                                                                                                |
| 15                                   | 90% Design Review                                 | 20                              | Fri 5/14/21         | Wed 6/2/21   |                                                                                                                                                                                                                                                                                                                                                                                                                                                                                                                                                                                                                                                                                                                                                                                                                                                                                                                                                                                                                                                                                                                                                                                                                                                                                                                                                                                                                                                                                                                                                                                                                                                                                                                                                                                                                                                                                                                                                                                                                                                                                                                                |
| 16                                   | 100% Design                                       | 26                              | Thu 6/3/21          | Mon 6/28/21  |                                                                                                                                                                                                                                                                                                                                                                                                                                                                                                                                                                                                                                                                                                                                                                                                                                                                                                                                                                                                                                                                                                                                                                                                                                                                                                                                                                                                                                                                                                                                                                                                                                                                                                                                                                                                                                                                                                                                                                                                                                                                                                                                |
| 17                                   | 100% Design Review                                | 18                              | Tue 6/29/21         | Fri 7/16/21  |                                                                                                                                                                                                                                                                                                                                                                                                                                                                                                                                                                                                                                                                                                                                                                                                                                                                                                                                                                                                                                                                                                                                                                                                                                                                                                                                                                                                                                                                                                                                                                                                                                                                                                                                                                                                                                                                                                                                                                                                                                                                                                                                |
| 18                                   | Solicitation                                      | 156                             | Mon 7/19/21         | Tue 12/21/21 |                                                                                                                                                                                                                                                                                                                                                                                                                                                                                                                                                                                                                                                                                                                                                                                                                                                                                                                                                                                                                                                                                                                                                                                                                                                                                                                                                                                                                                                                                                                                                                                                                                                                                                                                                                                                                                                                                                                                                                                                                                                                                                                                |
| 19                                   | 100% Deisgn - Contracting Review                  | 19                              | Mon 7/19/21         | Fri 8/6/21   |                                                                                                                                                                                                                                                                                                                                                                                                                                                                                                                                                                                                                                                                                                                                                                                                                                                                                                                                                                                                                                                                                                                                                                                                                                                                                                                                                                                                                                                                                                                                                                                                                                                                                                                                                                                                                                                                                                                                                                                                                                                                                                                                |
| 20                                   | Advertisement                                     | 29                              | Mon 8/9/21          | Mon 9/6/21   |                                                                                                                                                                                                                                                                                                                                                                                                                                                                                                                                                                                                                                                                                                                                                                                                                                                                                                                                                                                                                                                                                                                                                                                                                                                                                                                                                                                                                                                                                                                                                                                                                                                                                                                                                                                                                                                                                                                                                                                                                                                                                                                                |
| 21                                   | Board Prep                                        | 91                              | Tue 9/7/21          | Mon 12/6/21  |                                                                                                                                                                                                                                                                                                                                                                                                                                                                                                                                                                                                                                                                                                                                                                                                                                                                                                                                                                                                                                                                                                                                                                                                                                                                                                                                                                                                                                                                                                                                                                                                                                                                                                                                                                                                                                                                                                                                                                                                                                                                                                                                |
| 22                                   | Board Date                                        | 1                               | Tue 12/7/21         | Tue 12/7/21  |                                                                                                                                                                                                                                                                                                                                                                                                                                                                                                                                                                                                                                                                                                                                                                                                                                                                                                                                                                                                                                                                                                                                                                                                                                                                                                                                                                                                                                                                                                                                                                                                                                                                                                                                                                                                                                                                                                                                                                                                                                                                                                                                |
| 23                                   | Execute Contract                                  | 14                              | Wed 12/8/21         | Tue 12/21/21 |                                                                                                                                                                                                                                                                                                                                                                                                                                                                                                                                                                                                                                                                                                                                                                                                                                                                                                                                                                                                                                                                                                                                                                                                                                                                                                                                                                                                                                                                                                                                                                                                                                                                                                                                                                                                                                                                                                                                                                                                                                                                                                                                |
| 24                                   | Construction                                      | 476                             | Wed 12/22/21        | Tue 4/11/23  |                                                                                                                                                                                                                                                                                                                                                                                                                                                                                                                                                                                                                                                                                                                                                                                                                                                                                                                                                                                                                                                                                                                                                                                                                                                                                                                                                                                                                                                                                                                                                                                                                                                                                                                                                                                                                                                                                                                                                                                                                                                                                                                                |

| ) | Manhole       | 2019-2023 CoSA Street Project | 100Yr Flo  |
|---|---------------|-------------------------------|------------|
| _ | Proposed CIPP | 2017-2022 CoSA Bond Projects  | <br>Creeks |
|   | Proposed CIPP | ⊨⊨≠≢ Railroad                 | CoSA Pa    |