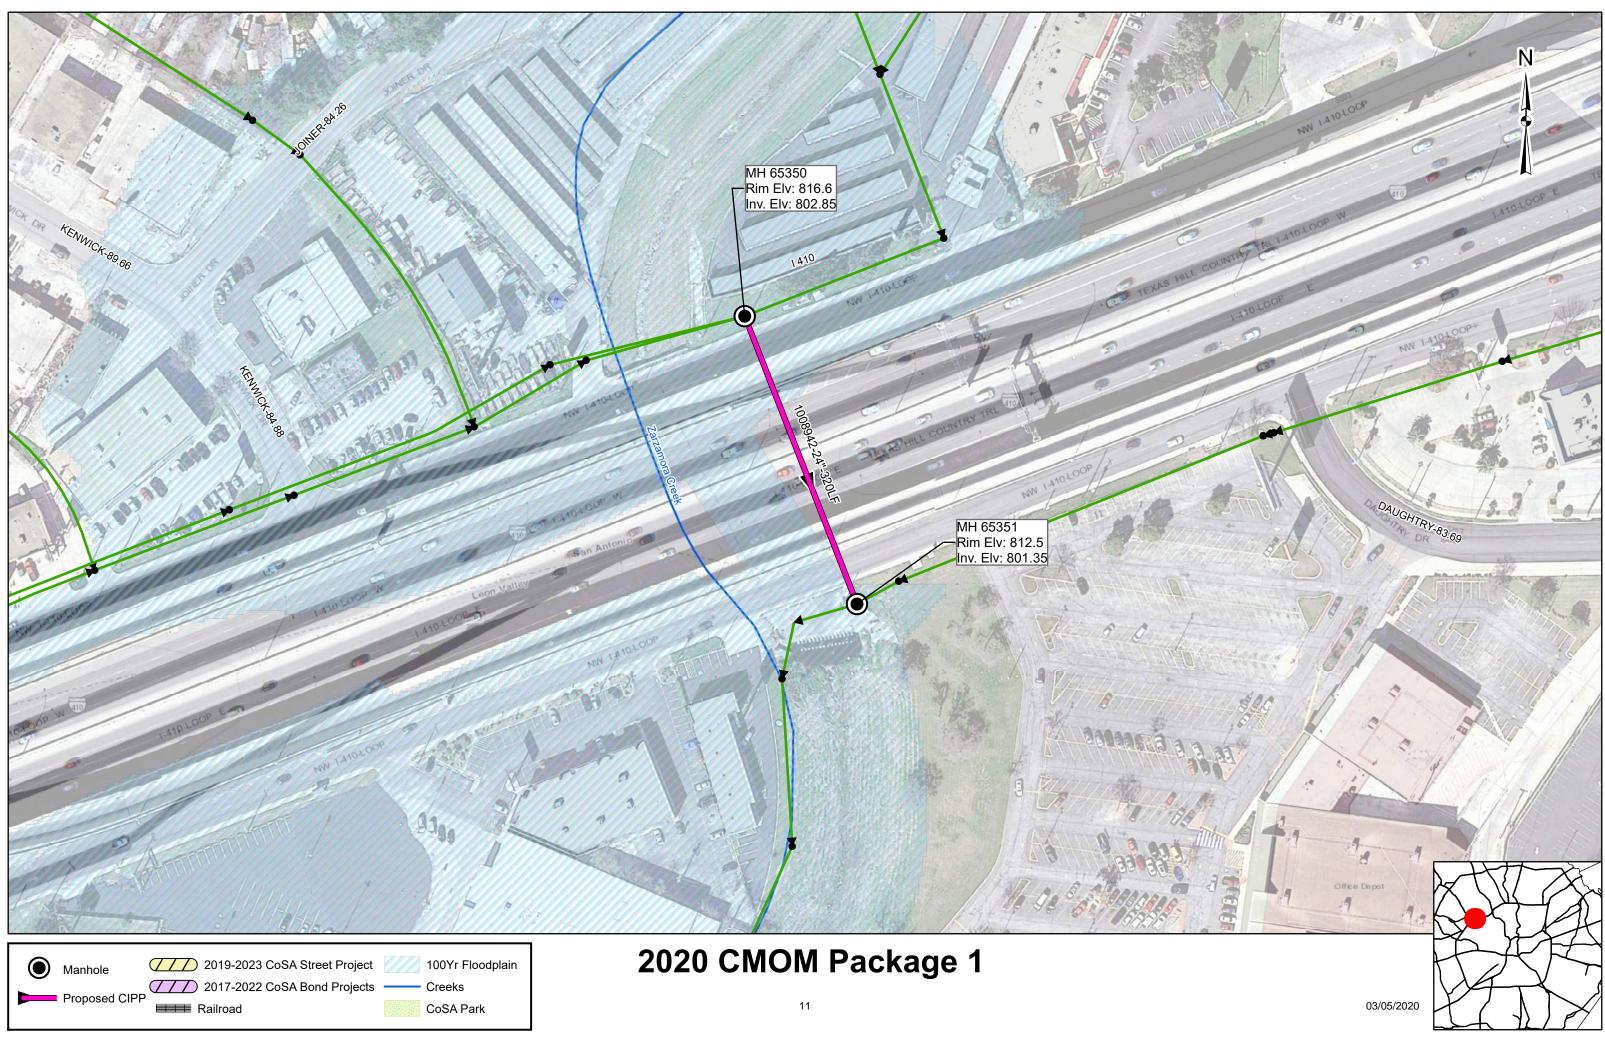

# 7.0 Detailed Maps

In the detailed maps attached are the CoSA street projects, the estimated PCI for all CoSA roads, and relevant sensitive areas.

| 1     20       2     3       4     1 | sk Name 020 CMOM Package 1 Contract Execution RFQ | Calendar<br>Days<br><b>1132</b> | Start<br>Fri 3/6/20 | Finish       | ZO20       ZO21       ZO22       ZO22         Quarter       2nd Quarter       3rd Quarter       1st Quarter       2nd Quarter       1st Quarter       2nd                                                                                                                                                                                                                                                                                                                                                                                                                                                                                                                                                                                                                                                                                                                                                    |
|--------------------------------------|---------------------------------------------------|---------------------------------|---------------------|--------------|--------------------------------------------------------------------------------------------------------------------------------------------------------------------------------------------------------------------------------------------------------------------------------------------------------------------------------------------------------------------------------------------------------------------------------------------------------------------------------------------------------------------------------------------------------------------------------------------------------------------------------------------------------------------------------------------------------------------------------------------------------------------------------------------------------------------------------------------------------------------------------------------------------------------------------------------------------------------------------------------------------------------------------------------------------------------------------------------------------------------------------------------------------------------------------------------------------------------------------------------------------------------------------------------------------------------------------------------------------------------------------------------------------------------------------------------------------------------------------------------------------------------------------------------------------------------------------------------------------------------------------------------------------------------------------------------------------------------------------------------------------------------------------------------------------------------------------------------------------------------------------------------------------------------------------------------------------------------------------------------------------------------------------------------------------------------------------------------------------------------------------|
| 2 3 4                                | Contract Execution                                |                                 | Eri 3/6/20          |              | Ouartor   2nd Quartor   2rd Quartor   1th Quartor   2nd Quartor   2rd Quartor   1th Quartor   2rd Quartor   2rd Quartor   2rd Quartor   2nd Qu |
| 2 3 4                                | Contract Execution                                | 1132                            | Eri 3/6/20          |              | Feb Mar Apr May Jun Jul Aug Sep Oct Nov Dec Jan Feb Mar Apr May Jun Jul Aug Sep Oct Nov Dec Jan Feb Mar Apr                                                                                                                                                                                                                                                                                                                                                                                                                                                                                                                                                                                                                                                                                                                                                                                                                                                                                                                                                                                                                                                                                                                                                                                                                                                                                                                                                                                                                                                                                                                                                                                                                                                                                                                                                                                                                                                                                                                                                                                                                    |
| 3 4                                  |                                                   |                                 | 111 3/ 0/ 20        | Tue 4/11/23  |                                                                                                                                                                                                                                                                                                                                                                                                                                                                                                                                                                                                                                                                                                                                                                                                                                                                                                                                                                                                                                                                                                                                                                                                                                                                                                                                                                                                                                                                                                                                                                                                                                                                                                                                                                                                                                                                                                                                                                                                                                                                                                                                |
| 4                                    | RFQ                                               | 148                             | Fri 3/6/20          | Fri 7/31/20  |                                                                                                                                                                                                                                                                                                                                                                                                                                                                                                                                                                                                                                                                                                                                                                                                                                                                                                                                                                                                                                                                                                                                                                                                                                                                                                                                                                                                                                                                                                                                                                                                                                                                                                                                                                                                                                                                                                                                                                                                                                                                                                                                |
|                                      |                                                   | 29                              | Fri 3/6/20          | Fri 4/3/20   |                                                                                                                                                                                                                                                                                                                                                                                                                                                                                                                                                                                                                                                                                                                                                                                                                                                                                                                                                                                                                                                                                                                                                                                                                                                                                                                                                                                                                                                                                                                                                                                                                                                                                                                                                                                                                                                                                                                                                                                                                                                                                                                                |
| Г                                    | Selection                                         | 33                              | Mon 4/6/20          | Fri 5/8/20   |                                                                                                                                                                                                                                                                                                                                                                                                                                                                                                                                                                                                                                                                                                                                                                                                                                                                                                                                                                                                                                                                                                                                                                                                                                                                                                                                                                                                                                                                                                                                                                                                                                                                                                                                                                                                                                                                                                                                                                                                                                                                                                                                |
| 5                                    | Negotiation                                       | 23                              | Mon 5/11/20         | Tue 6/2/20   |                                                                                                                                                                                                                                                                                                                                                                                                                                                                                                                                                                                                                                                                                                                                                                                                                                                                                                                                                                                                                                                                                                                                                                                                                                                                                                                                                                                                                                                                                                                                                                                                                                                                                                                                                                                                                                                                                                                                                                                                                                                                                                                                |
| 6                                    | Execute Contract                                  | 59                              | Wed 6/3/20          | Fri 7/31/20  |                                                                                                                                                                                                                                                                                                                                                                                                                                                                                                                                                                                                                                                                                                                                                                                                                                                                                                                                                                                                                                                                                                                                                                                                                                                                                                                                                                                                                                                                                                                                                                                                                                                                                                                                                                                                                                                                                                                                                                                                                                                                                                                                |
| 7                                    | Design                                            | 348                             | Mon 8/3/20          | Fri 7/16/21  | 1                                                                                                                                                                                                                                                                                                                                                                                                                                                                                                                                                                                                                                                                                                                                                                                                                                                                                                                                                                                                                                                                                                                                                                                                                                                                                                                                                                                                                                                                                                                                                                                                                                                                                                                                                                                                                                                                                                                                                                                                                                                                                                                              |
| 8                                    | Validation TM                                     | 47                              | Mon 8/3/20          | Fri 9/18/20  |                                                                                                                                                                                                                                                                                                                                                                                                                                                                                                                                                                                                                                                                                                                                                                                                                                                                                                                                                                                                                                                                                                                                                                                                                                                                                                                                                                                                                                                                                                                                                                                                                                                                                                                                                                                                                                                                                                                                                                                                                                                                                                                                |
| 9                                    | Validation TM Review                              | 15                              | Mon 9/21/20         | Mon 10/5/20  |                                                                                                                                                                                                                                                                                                                                                                                                                                                                                                                                                                                                                                                                                                                                                                                                                                                                                                                                                                                                                                                                                                                                                                                                                                                                                                                                                                                                                                                                                                                                                                                                                                                                                                                                                                                                                                                                                                                                                                                                                                                                                                                                |
| 10                                   | 60% Design                                        | 95                              | Tue 10/6/20         | Fri 1/8/21   |                                                                                                                                                                                                                                                                                                                                                                                                                                                                                                                                                                                                                                                                                                                                                                                                                                                                                                                                                                                                                                                                                                                                                                                                                                                                                                                                                                                                                                                                                                                                                                                                                                                                                                                                                                                                                                                                                                                                                                                                                                                                                                                                |
| 11                                   | 60% Design Review                                 | 19                              | Mon 1/11/21         | Fri 1/29/21  |                                                                                                                                                                                                                                                                                                                                                                                                                                                                                                                                                                                                                                                                                                                                                                                                                                                                                                                                                                                                                                                                                                                                                                                                                                                                                                                                                                                                                                                                                                                                                                                                                                                                                                                                                                                                                                                                                                                                                                                                                                                                                                                                |
| 12                                   | Plan in Hand Walk Through                         | 5                               | Mon 2/1/21          | Fri 2/5/21   |                                                                                                                                                                                                                                                                                                                                                                                                                                                                                                                                                                                                                                                                                                                                                                                                                                                                                                                                                                                                                                                                                                                                                                                                                                                                                                                                                                                                                                                                                                                                                                                                                                                                                                                                                                                                                                                                                                                                                                                                                                                                                                                                |
| 13                                   | 90% Design                                        | 95                              | Mon 2/8/21          | Thu 5/13/21  |                                                                                                                                                                                                                                                                                                                                                                                                                                                                                                                                                                                                                                                                                                                                                                                                                                                                                                                                                                                                                                                                                                                                                                                                                                                                                                                                                                                                                                                                                                                                                                                                                                                                                                                                                                                                                                                                                                                                                                                                                                                                                                                                |
| 14                                   | ROE Acquisition                                   | 92                              | Mon 2/1/21          | Mon 5/3/21   |                                                                                                                                                                                                                                                                                                                                                                                                                                                                                                                                                                                                                                                                                                                                                                                                                                                                                                                                                                                                                                                                                                                                                                                                                                                                                                                                                                                                                                                                                                                                                                                                                                                                                                                                                                                                                                                                                                                                                                                                                                                                                                                                |
| 15                                   | 90% Design Review                                 | 20                              | Fri 5/14/21         | Wed 6/2/21   |                                                                                                                                                                                                                                                                                                                                                                                                                                                                                                                                                                                                                                                                                                                                                                                                                                                                                                                                                                                                                                                                                                                                                                                                                                                                                                                                                                                                                                                                                                                                                                                                                                                                                                                                                                                                                                                                                                                                                                                                                                                                                                                                |
| 16                                   | 100% Design                                       | 26                              | Thu 6/3/21          | Mon 6/28/21  |                                                                                                                                                                                                                                                                                                                                                                                                                                                                                                                                                                                                                                                                                                                                                                                                                                                                                                                                                                                                                                                                                                                                                                                                                                                                                                                                                                                                                                                                                                                                                                                                                                                                                                                                                                                                                                                                                                                                                                                                                                                                                                                                |
| 17                                   | 100% Design Review                                | 18                              | Tue 6/29/21         | Fri 7/16/21  |                                                                                                                                                                                                                                                                                                                                                                                                                                                                                                                                                                                                                                                                                                                                                                                                                                                                                                                                                                                                                                                                                                                                                                                                                                                                                                                                                                                                                                                                                                                                                                                                                                                                                                                                                                                                                                                                                                                                                                                                                                                                                                                                |
| 18                                   | Solicitation                                      | 156                             | Mon 7/19/21         | Tue 12/21/21 |                                                                                                                                                                                                                                                                                                                                                                                                                                                                                                                                                                                                                                                                                                                                                                                                                                                                                                                                                                                                                                                                                                                                                                                                                                                                                                                                                                                                                                                                                                                                                                                                                                                                                                                                                                                                                                                                                                                                                                                                                                                                                                                                |
| 19                                   | 100% Deisgn - Contracting Review                  | 19                              | Mon 7/19/21         | Fri 8/6/21   |                                                                                                                                                                                                                                                                                                                                                                                                                                                                                                                                                                                                                                                                                                                                                                                                                                                                                                                                                                                                                                                                                                                                                                                                                                                                                                                                                                                                                                                                                                                                                                                                                                                                                                                                                                                                                                                                                                                                                                                                                                                                                                                                |
| 20                                   | Advertisement                                     | 29                              | Mon 8/9/21          | Mon 9/6/21   |                                                                                                                                                                                                                                                                                                                                                                                                                                                                                                                                                                                                                                                                                                                                                                                                                                                                                                                                                                                                                                                                                                                                                                                                                                                                                                                                                                                                                                                                                                                                                                                                                                                                                                                                                                                                                                                                                                                                                                                                                                                                                                                                |
| 21                                   | Board Prep                                        | 91                              | Tue 9/7/21          | Mon 12/6/21  |                                                                                                                                                                                                                                                                                                                                                                                                                                                                                                                                                                                                                                                                                                                                                                                                                                                                                                                                                                                                                                                                                                                                                                                                                                                                                                                                                                                                                                                                                                                                                                                                                                                                                                                                                                                                                                                                                                                                                                                                                                                                                                                                |
| 22                                   | Board Date                                        | 1                               | Tue 12/7/21         | Tue 12/7/21  |                                                                                                                                                                                                                                                                                                                                                                                                                                                                                                                                                                                                                                                                                                                                                                                                                                                                                                                                                                                                                                                                                                                                                                                                                                                                                                                                                                                                                                                                                                                                                                                                                                                                                                                                                                                                                                                                                                                                                                                                                                                                                                                                |
| 23                                   | Execute Contract                                  | 14                              | Wed 12/8/21         | Tue 12/21/21 |                                                                                                                                                                                                                                                                                                                                                                                                                                                                                                                                                                                                                                                                                                                                                                                                                                                                                                                                                                                                                                                                                                                                                                                                                                                                                                                                                                                                                                                                                                                                                                                                                                                                                                                                                                                                                                                                                                                                                                                                                                                                                                                                |
| 24                                   | Construction                                      | 476                             | Wed 12/22/21        | Tue 4/11/23  |                                                                                                                                                                                                                                                                                                                                                                                                                                                                                                                                                                                                                                                                                                                                                                                                                                                                                                                                                                                                                                                                                                                                                                                                                                                                                                                                                                                                                                                                                                                                                                                                                                                                                                                                                                                                                                                                                                                                                                                                                                                                                                                                |