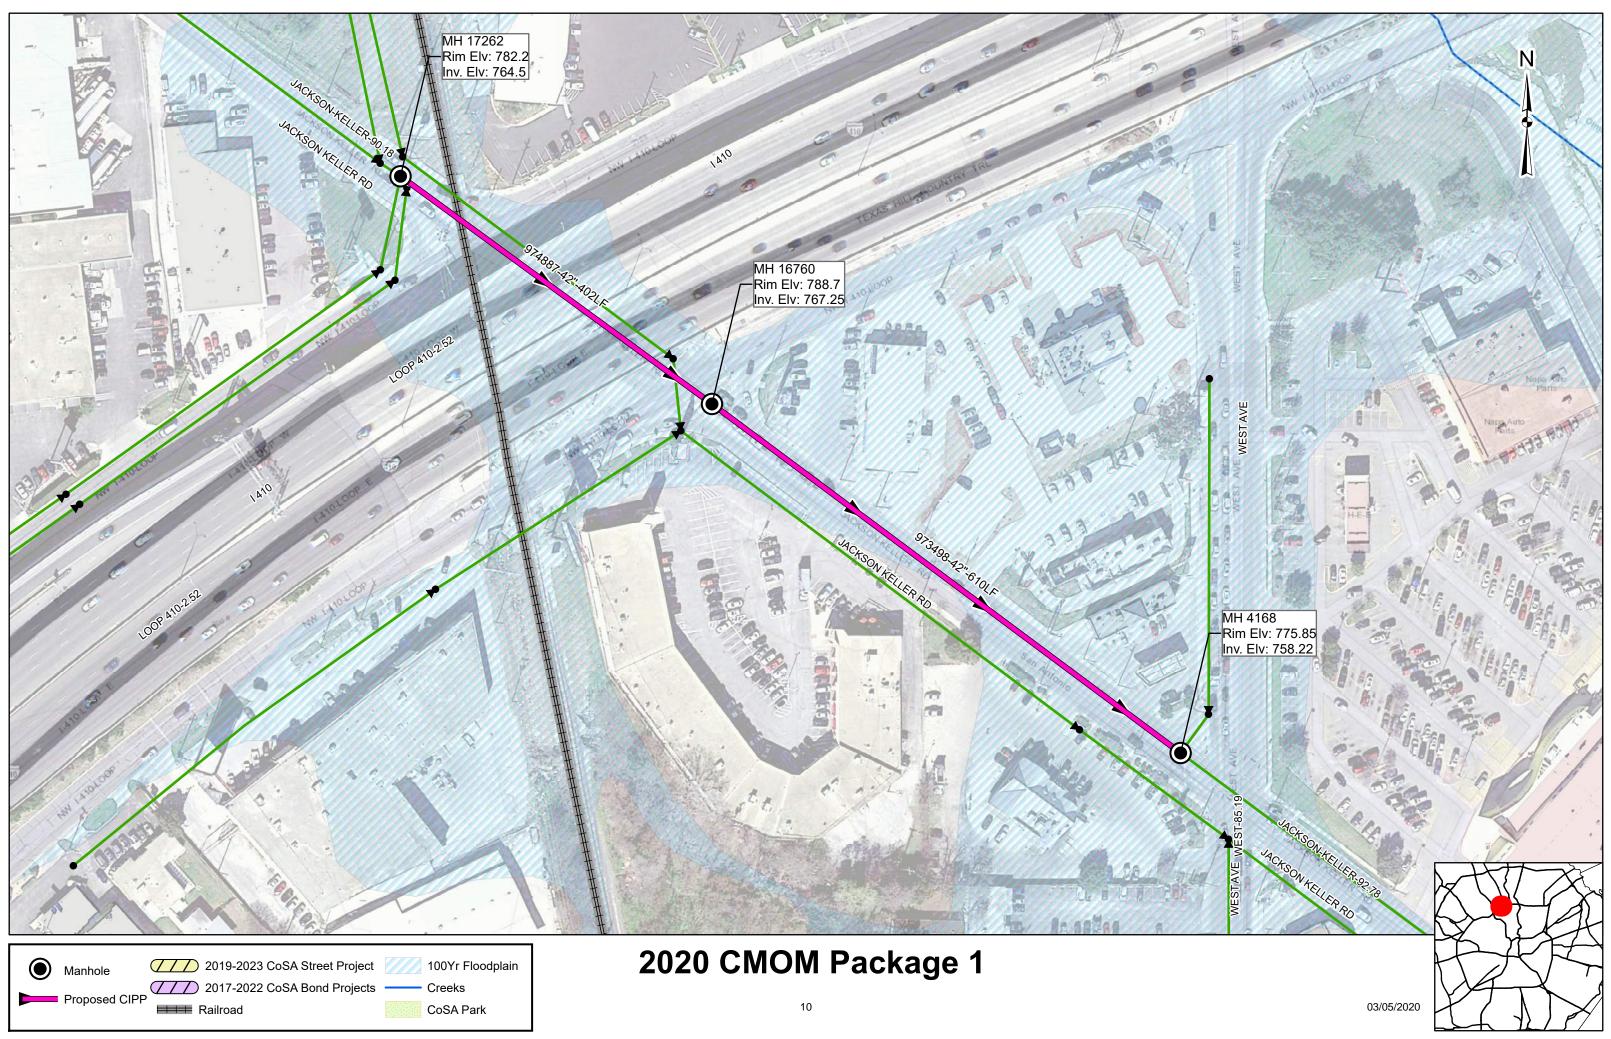

# 7.0 Detailed Maps

In the detailed maps attached are the CoSA street projects, the estimated PCI for all CoSA roads, and relevant sensitive areas.

| 1     20       2     3       4     1 | sk Name 020 CMOM Package 1 Contract Execution RFQ | Calendar<br>Days<br><b>1132</b> | Start<br>Fri 3/6/20 | Finish       | ZO20       ZO21       ZO22       ZO22         Quarter       2nd Quarter       3rd Quarter       1st Quarter       2nd Quarter       1st Quarter       2nd                                                                                                                                                                                                                                                                                                                                                                                                                                                                                                                                                                                                                                                                                                                                                    |
|--------------------------------------|---------------------------------------------------|---------------------------------|---------------------|--------------|--------------------------------------------------------------------------------------------------------------------------------------------------------------------------------------------------------------------------------------------------------------------------------------------------------------------------------------------------------------------------------------------------------------------------------------------------------------------------------------------------------------------------------------------------------------------------------------------------------------------------------------------------------------------------------------------------------------------------------------------------------------------------------------------------------------------------------------------------------------------------------------------------------------------------------------------------------------------------------------------------------------------------------------------------------------------------------------------------------------------------------------------------------------------------------------------------------------------------------------------------------------------------------------------------------------------------------------------------------------------------------------------------------------------------------------------------------------------------------------------------------------------------------------------------------------------------------------------------------------------------------------------------------------------------------------------------------------------------------------------------------------------------------------------------------------------------------------------------------------------------------------------------------------------------------------------------------------------------------------------------------------------------------------------------------------------------------------------------------------------------------|
| 2 3 4                                | Contract Execution                                |                                 | Eri 3/6/20          |              | Ouartor   2nd Quartor   2rd Quartor   1th Quartor   2nd Quartor   2rd Quartor   1th Quartor   2rd Quartor   2rd Quartor   2rd Quartor   2nd Qu |
| 2 3 4                                | Contract Execution                                | 1132                            | Eri 3/6/20          |              | Feb Mar Apr May Jun Jul Aug Sep Oct Nov Dec Jan Feb Mar Apr May Jun Jul Aug Sep Oct Nov Dec Jan Feb Mar Apr                                                                                                                                                                                                                                                                                                                                                                                                                                                                                                                                                                                                                                                                                                                                                                                                                                                                                                                                                                                                                                                                                                                                                                                                                                                                                                                                                                                                                                                                                                                                                                                                                                                                                                                                                                                                                                                                                                                                                                                                                    |
| 3 4                                  |                                                   |                                 | 111 3/ 0/ 20        | Tue 4/11/23  |                                                                                                                                                                                                                                                                                                                                                                                                                                                                                                                                                                                                                                                                                                                                                                                                                                                                                                                                                                                                                                                                                                                                                                                                                                                                                                                                                                                                                                                                                                                                                                                                                                                                                                                                                                                                                                                                                                                                                                                                                                                                                                                                |
| 4                                    | RFQ                                               | 148                             | Fri 3/6/20          | Fri 7/31/20  |                                                                                                                                                                                                                                                                                                                                                                                                                                                                                                                                                                                                                                                                                                                                                                                                                                                                                                                                                                                                                                                                                                                                                                                                                                                                                                                                                                                                                                                                                                                                                                                                                                                                                                                                                                                                                                                                                                                                                                                                                                                                                                                                |
|                                      |                                                   | 29                              | Fri 3/6/20          | Fri 4/3/20   |                                                                                                                                                                                                                                                                                                                                                                                                                                                                                                                                                                                                                                                                                                                                                                                                                                                                                                                                                                                                                                                                                                                                                                                                                                                                                                                                                                                                                                                                                                                                                                                                                                                                                                                                                                                                                                                                                                                                                                                                                                                                                                                                |
| Г                                    | Selection                                         | 33                              | Mon 4/6/20          | Fri 5/8/20   |                                                                                                                                                                                                                                                                                                                                                                                                                                                                                                                                                                                                                                                                                                                                                                                                                                                                                                                                                                                                                                                                                                                                                                                                                                                                                                                                                                                                                                                                                                                                                                                                                                                                                                                                                                                                                                                                                                                                                                                                                                                                                                                                |
| 5                                    | Negotiation                                       | 23                              | Mon 5/11/20         | Tue 6/2/20   |                                                                                                                                                                                                                                                                                                                                                                                                                                                                                                                                                                                                                                                                                                                                                                                                                                                                                                                                                                                                                                                                                                                                                                                                                                                                                                                                                                                                                                                                                                                                                                                                                                                                                                                                                                                                                                                                                                                                                                                                                                                                                                                                |
| 6                                    | Execute Contract                                  | 59                              | Wed 6/3/20          | Fri 7/31/20  |                                                                                                                                                                                                                                                                                                                                                                                                                                                                                                                                                                                                                                                                                                                                                                                                                                                                                                                                                                                                                                                                                                                                                                                                                                                                                                                                                                                                                                                                                                                                                                                                                                                                                                                                                                                                                                                                                                                                                                                                                                                                                                                                |
| 7                                    | Design                                            | 348                             | Mon 8/3/20          | Fri 7/16/21  | 1                                                                                                                                                                                                                                                                                                                                                                                                                                                                                                                                                                                                                                                                                                                                                                                                                                                                                                                                                                                                                                                                                                                                                                                                                                                                                                                                                                                                                                                                                                                                                                                                                                                                                                                                                                                                                                                                                                                                                                                                                                                                                                                              |
| 8                                    | Validation TM                                     | 47                              | Mon 8/3/20          | Fri 9/18/20  |                                                                                                                                                                                                                                                                                                                                                                                                                                                                                                                                                                                                                                                                                                                                                                                                                                                                                                                                                                                                                                                                                                                                                                                                                                                                                                                                                                                                                                                                                                                                                                                                                                                                                                                                                                                                                                                                                                                                                                                                                                                                                                                                |
| 9                                    | Validation TM Review                              | 15                              | Mon 9/21/20         | Mon 10/5/20  |                                                                                                                                                                                                                                                                                                                                                                                                                                                                                                                                                                                                                                                                                                                                                                                                                                                                                                                                                                                                                                                                                                                                                                                                                                                                                                                                                                                                                                                                                                                                                                                                                                                                                                                                                                                                                                                                                                                                                                                                                                                                                                                                |
| 10                                   | 60% Design                                        | 95                              | Tue 10/6/20         | Fri 1/8/21   |                                                                                                                                                                                                                                                                                                                                                                                                                                                                                                                                                                                                                                                                                                                                                                                                                                                                                                                                                                                                                                                                                                                                                                                                                                                                                                                                                                                                                                                                                                                                                                                                                                                                                                                                                                                                                                                                                                                                                                                                                                                                                                                                |
| 11                                   | 60% Design Review                                 | 19                              | Mon 1/11/21         | Fri 1/29/21  |                                                                                                                                                                                                                                                                                                                                                                                                                                                                                                                                                                                                                                                                                                                                                                                                                                                                                                                                                                                                                                                                                                                                                                                                                                                                                                                                                                                                                                                                                                                                                                                                                                                                                                                                                                                                                                                                                                                                                                                                                                                                                                                                |
| 12                                   | Plan in Hand Walk Through                         | 5                               | Mon 2/1/21          | Fri 2/5/21   |                                                                                                                                                                                                                                                                                                                                                                                                                                                                                                                                                                                                                                                                                                                                                                                                                                                                                                                                                                                                                                                                                                                                                                                                                                                                                                                                                                                                                                                                                                                                                                                                                                                                                                                                                                                                                                                                                                                                                                                                                                                                                                                                |
| 13                                   | 90% Design                                        | 95                              | Mon 2/8/21          | Thu 5/13/21  |                                                                                                                                                                                                                                                                                                                                                                                                                                                                                                                                                                                                                                                                                                                                                                                                                                                                                                                                                                                                                                                                                                                                                                                                                                                                                                                                                                                                                                                                                                                                                                                                                                                                                                                                                                                                                                                                                                                                                                                                                                                                                                                                |
| 14                                   | ROE Acquisition                                   | 92                              | Mon 2/1/21          | Mon 5/3/21   |                                                                                                                                                                                                                                                                                                                                                                                                                                                                                                                                                                                                                                                                                                                                                                                                                                                                                                                                                                                                                                                                                                                                                                                                                                                                                                                                                                                                                                                                                                                                                                                                                                                                                                                                                                                                                                                                                                                                                                                                                                                                                                                                |
| 15                                   | 90% Design Review                                 | 20                              | Fri 5/14/21         | Wed 6/2/21   |                                                                                                                                                                                                                                                                                                                                                                                                                                                                                                                                                                                                                                                                                                                                                                                                                                                                                                                                                                                                                                                                                                                                                                                                                                                                                                                                                                                                                                                                                                                                                                                                                                                                                                                                                                                                                                                                                                                                                                                                                                                                                                                                |
| 16                                   | 100% Design                                       | 26                              | Thu 6/3/21          | Mon 6/28/21  |                                                                                                                                                                                                                                                                                                                                                                                                                                                                                                                                                                                                                                                                                                                                                                                                                                                                                                                                                                                                                                                                                                                                                                                                                                                                                                                                                                                                                                                                                                                                                                                                                                                                                                                                                                                                                                                                                                                                                                                                                                                                                                                                |
| 17                                   | 100% Design Review                                | 18                              | Tue 6/29/21         | Fri 7/16/21  |                                                                                                                                                                                                                                                                                                                                                                                                                                                                                                                                                                                                                                                                                                                                                                                                                                                                                                                                                                                                                                                                                                                                                                                                                                                                                                                                                                                                                                                                                                                                                                                                                                                                                                                                                                                                                                                                                                                                                                                                                                                                                                                                |
| 18                                   | Solicitation                                      | 156                             | Mon 7/19/21         | Tue 12/21/21 |                                                                                                                                                                                                                                                                                                                                                                                                                                                                                                                                                                                                                                                                                                                                                                                                                                                                                                                                                                                                                                                                                                                                                                                                                                                                                                                                                                                                                                                                                                                                                                                                                                                                                                                                                                                                                                                                                                                                                                                                                                                                                                                                |
| 19                                   | 100% Deisgn - Contracting Review                  | 19                              | Mon 7/19/21         | Fri 8/6/21   |                                                                                                                                                                                                                                                                                                                                                                                                                                                                                                                                                                                                                                                                                                                                                                                                                                                                                                                                                                                                                                                                                                                                                                                                                                                                                                                                                                                                                                                                                                                                                                                                                                                                                                                                                                                                                                                                                                                                                                                                                                                                                                                                |
| 20                                   | Advertisement                                     | 29                              | Mon 8/9/21          | Mon 9/6/21   |                                                                                                                                                                                                                                                                                                                                                                                                                                                                                                                                                                                                                                                                                                                                                                                                                                                                                                                                                                                                                                                                                                                                                                                                                                                                                                                                                                                                                                                                                                                                                                                                                                                                                                                                                                                                                                                                                                                                                                                                                                                                                                                                |
| 21                                   | Board Prep                                        | 91                              | Tue 9/7/21          | Mon 12/6/21  |                                                                                                                                                                                                                                                                                                                                                                                                                                                                                                                                                                                                                                                                                                                                                                                                                                                                                                                                                                                                                                                                                                                                                                                                                                                                                                                                                                                                                                                                                                                                                                                                                                                                                                                                                                                                                                                                                                                                                                                                                                                                                                                                |
| 22                                   | Board Date                                        | 1                               | Tue 12/7/21         | Tue 12/7/21  |                                                                                                                                                                                                                                                                                                                                                                                                                                                                                                                                                                                                                                                                                                                                                                                                                                                                                                                                                                                                                                                                                                                                                                                                                                                                                                                                                                                                                                                                                                                                                                                                                                                                                                                                                                                                                                                                                                                                                                                                                                                                                                                                |
| 23                                   | Execute Contract                                  | 14                              | Wed 12/8/21         | Tue 12/21/21 |                                                                                                                                                                                                                                                                                                                                                                                                                                                                                                                                                                                                                                                                                                                                                                                                                                                                                                                                                                                                                                                                                                                                                                                                                                                                                                                                                                                                                                                                                                                                                                                                                                                                                                                                                                                                                                                                                                                                                                                                                                                                                                                                |
| 24                                   | Construction                                      | 476                             | Wed 12/22/21        | Tue 4/11/23  |                                                                                                                                                                                                                                                                                                                                                                                                                                                                                                                                                                                                                                                                                                                                                                                                                                                                                                                                                                                                                                                                                                                                                                                                                                                                                                                                                                                                                                                                                                                                                                                                                                                                                                                                                                                                                                                                                                                                                                                                                                                                                                                                |