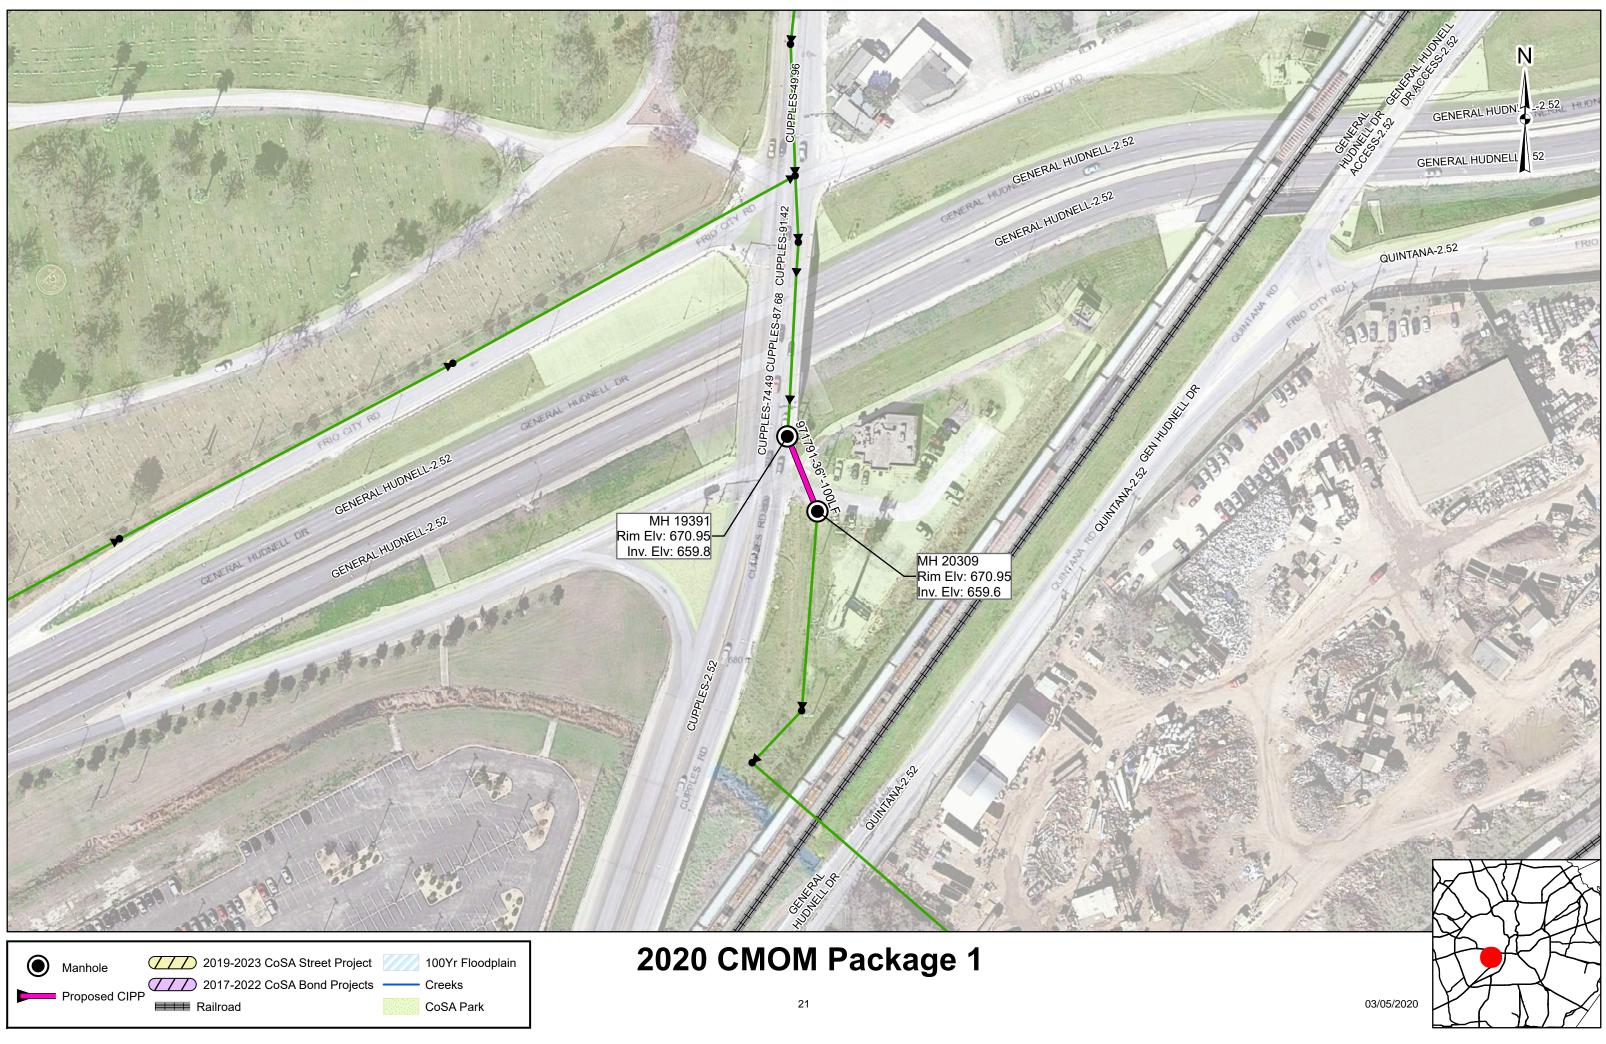

# 7.0 Detailed Maps

In the detailed maps attached are the CoSA street projects, the estimated PCI for all CoSA roads, and relevant sensitive areas.

| 1     20       2     3       4     1 | sk Name 020 CMOM Package 1 Contract Execution RFQ | Calendar<br>Days<br><b>1132</b> | Start<br>Fri 3/6/20 | Finish       | ZO20       ZO21       ZO22       ZO22         Quarter       2nd Quarter       3rd Quarter       1st Quarter       2nd Quarter       1st Quarter       2nd                                                                                                                                                                                                                                                                                                                                                                                                                                                                                                                                                                                                                                                                                                                                                    |
|--------------------------------------|---------------------------------------------------|---------------------------------|---------------------|--------------|--------------------------------------------------------------------------------------------------------------------------------------------------------------------------------------------------------------------------------------------------------------------------------------------------------------------------------------------------------------------------------------------------------------------------------------------------------------------------------------------------------------------------------------------------------------------------------------------------------------------------------------------------------------------------------------------------------------------------------------------------------------------------------------------------------------------------------------------------------------------------------------------------------------------------------------------------------------------------------------------------------------------------------------------------------------------------------------------------------------------------------------------------------------------------------------------------------------------------------------------------------------------------------------------------------------------------------------------------------------------------------------------------------------------------------------------------------------------------------------------------------------------------------------------------------------------------------------------------------------------------------------------------------------------------------------------------------------------------------------------------------------------------------------------------------------------------------------------------------------------------------------------------------------------------------------------------------------------------------------------------------------------------------------------------------------------------------------------------------------------------------|
| 2 3 4                                | Contract Execution                                |                                 | Eri 3/6/20          |              | Ouartor   2nd Quartor   2rd Quartor   1th Quartor   2nd Quartor   2rd Quartor   1th Quartor   2rd Quartor   2rd Quartor   2rd Quartor   2nd Qu |
| 2 3 4                                | Contract Execution                                | 1132                            | Eri 3/6/20          |              | Feb Mar Apr May Jun Jul Aug Sep Oct Nov Dec Jan Feb Mar Apr May Jun Jul Aug Sep Oct Nov Dec Jan Feb Mar Apr                                                                                                                                                                                                                                                                                                                                                                                                                                                                                                                                                                                                                                                                                                                                                                                                                                                                                                                                                                                                                                                                                                                                                                                                                                                                                                                                                                                                                                                                                                                                                                                                                                                                                                                                                                                                                                                                                                                                                                                                                    |
| 3 4                                  |                                                   |                                 | 111 3/ 0/ 20        | Tue 4/11/23  |                                                                                                                                                                                                                                                                                                                                                                                                                                                                                                                                                                                                                                                                                                                                                                                                                                                                                                                                                                                                                                                                                                                                                                                                                                                                                                                                                                                                                                                                                                                                                                                                                                                                                                                                                                                                                                                                                                                                                                                                                                                                                                                                |
| 4                                    | RFQ                                               | 148                             | Fri 3/6/20          | Fri 7/31/20  |                                                                                                                                                                                                                                                                                                                                                                                                                                                                                                                                                                                                                                                                                                                                                                                                                                                                                                                                                                                                                                                                                                                                                                                                                                                                                                                                                                                                                                                                                                                                                                                                                                                                                                                                                                                                                                                                                                                                                                                                                                                                                                                                |
|                                      |                                                   | 29                              | Fri 3/6/20          | Fri 4/3/20   |                                                                                                                                                                                                                                                                                                                                                                                                                                                                                                                                                                                                                                                                                                                                                                                                                                                                                                                                                                                                                                                                                                                                                                                                                                                                                                                                                                                                                                                                                                                                                                                                                                                                                                                                                                                                                                                                                                                                                                                                                                                                                                                                |
| Г                                    | Selection                                         | 33                              | Mon 4/6/20          | Fri 5/8/20   |                                                                                                                                                                                                                                                                                                                                                                                                                                                                                                                                                                                                                                                                                                                                                                                                                                                                                                                                                                                                                                                                                                                                                                                                                                                                                                                                                                                                                                                                                                                                                                                                                                                                                                                                                                                                                                                                                                                                                                                                                                                                                                                                |
| 5                                    | Negotiation                                       | 23                              | Mon 5/11/20         | Tue 6/2/20   |                                                                                                                                                                                                                                                                                                                                                                                                                                                                                                                                                                                                                                                                                                                                                                                                                                                                                                                                                                                                                                                                                                                                                                                                                                                                                                                                                                                                                                                                                                                                                                                                                                                                                                                                                                                                                                                                                                                                                                                                                                                                                                                                |
| 6                                    | Execute Contract                                  | 59                              | Wed 6/3/20          | Fri 7/31/20  |                                                                                                                                                                                                                                                                                                                                                                                                                                                                                                                                                                                                                                                                                                                                                                                                                                                                                                                                                                                                                                                                                                                                                                                                                                                                                                                                                                                                                                                                                                                                                                                                                                                                                                                                                                                                                                                                                                                                                                                                                                                                                                                                |
| 7                                    | Design                                            | 348                             | Mon 8/3/20          | Fri 7/16/21  | 1                                                                                                                                                                                                                                                                                                                                                                                                                                                                                                                                                                                                                                                                                                                                                                                                                                                                                                                                                                                                                                                                                                                                                                                                                                                                                                                                                                                                                                                                                                                                                                                                                                                                                                                                                                                                                                                                                                                                                                                                                                                                                                                              |
| 8                                    | Validation TM                                     | 47                              | Mon 8/3/20          | Fri 9/18/20  |                                                                                                                                                                                                                                                                                                                                                                                                                                                                                                                                                                                                                                                                                                                                                                                                                                                                                                                                                                                                                                                                                                                                                                                                                                                                                                                                                                                                                                                                                                                                                                                                                                                                                                                                                                                                                                                                                                                                                                                                                                                                                                                                |
| 9                                    | Validation TM Review                              | 15                              | Mon 9/21/20         | Mon 10/5/20  |                                                                                                                                                                                                                                                                                                                                                                                                                                                                                                                                                                                                                                                                                                                                                                                                                                                                                                                                                                                                                                                                                                                                                                                                                                                                                                                                                                                                                                                                                                                                                                                                                                                                                                                                                                                                                                                                                                                                                                                                                                                                                                                                |
| 10                                   | 60% Design                                        | 95                              | Tue 10/6/20         | Fri 1/8/21   |                                                                                                                                                                                                                                                                                                                                                                                                                                                                                                                                                                                                                                                                                                                                                                                                                                                                                                                                                                                                                                                                                                                                                                                                                                                                                                                                                                                                                                                                                                                                                                                                                                                                                                                                                                                                                                                                                                                                                                                                                                                                                                                                |
| 11                                   | 60% Design Review                                 | 19                              | Mon 1/11/21         | Fri 1/29/21  |                                                                                                                                                                                                                                                                                                                                                                                                                                                                                                                                                                                                                                                                                                                                                                                                                                                                                                                                                                                                                                                                                                                                                                                                                                                                                                                                                                                                                                                                                                                                                                                                                                                                                                                                                                                                                                                                                                                                                                                                                                                                                                                                |
| 12                                   | Plan in Hand Walk Through                         | 5                               | Mon 2/1/21          | Fri 2/5/21   |                                                                                                                                                                                                                                                                                                                                                                                                                                                                                                                                                                                                                                                                                                                                                                                                                                                                                                                                                                                                                                                                                                                                                                                                                                                                                                                                                                                                                                                                                                                                                                                                                                                                                                                                                                                                                                                                                                                                                                                                                                                                                                                                |
| 13                                   | 90% Design                                        | 95                              | Mon 2/8/21          | Thu 5/13/21  |                                                                                                                                                                                                                                                                                                                                                                                                                                                                                                                                                                                                                                                                                                                                                                                                                                                                                                                                                                                                                                                                                                                                                                                                                                                                                                                                                                                                                                                                                                                                                                                                                                                                                                                                                                                                                                                                                                                                                                                                                                                                                                                                |
| 14                                   | ROE Acquisition                                   | 92                              | Mon 2/1/21          | Mon 5/3/21   |                                                                                                                                                                                                                                                                                                                                                                                                                                                                                                                                                                                                                                                                                                                                                                                                                                                                                                                                                                                                                                                                                                                                                                                                                                                                                                                                                                                                                                                                                                                                                                                                                                                                                                                                                                                                                                                                                                                                                                                                                                                                                                                                |
| 15                                   | 90% Design Review                                 | 20                              | Fri 5/14/21         | Wed 6/2/21   |                                                                                                                                                                                                                                                                                                                                                                                                                                                                                                                                                                                                                                                                                                                                                                                                                                                                                                                                                                                                                                                                                                                                                                                                                                                                                                                                                                                                                                                                                                                                                                                                                                                                                                                                                                                                                                                                                                                                                                                                                                                                                                                                |
| 16                                   | 100% Design                                       | 26                              | Thu 6/3/21          | Mon 6/28/21  |                                                                                                                                                                                                                                                                                                                                                                                                                                                                                                                                                                                                                                                                                                                                                                                                                                                                                                                                                                                                                                                                                                                                                                                                                                                                                                                                                                                                                                                                                                                                                                                                                                                                                                                                                                                                                                                                                                                                                                                                                                                                                                                                |
| 17                                   | 100% Design Review                                | 18                              | Tue 6/29/21         | Fri 7/16/21  |                                                                                                                                                                                                                                                                                                                                                                                                                                                                                                                                                                                                                                                                                                                                                                                                                                                                                                                                                                                                                                                                                                                                                                                                                                                                                                                                                                                                                                                                                                                                                                                                                                                                                                                                                                                                                                                                                                                                                                                                                                                                                                                                |
| 18                                   | Solicitation                                      | 156                             | Mon 7/19/21         | Tue 12/21/21 |                                                                                                                                                                                                                                                                                                                                                                                                                                                                                                                                                                                                                                                                                                                                                                                                                                                                                                                                                                                                                                                                                                                                                                                                                                                                                                                                                                                                                                                                                                                                                                                                                                                                                                                                                                                                                                                                                                                                                                                                                                                                                                                                |
| 19                                   | 100% Deisgn - Contracting Review                  | 19                              | Mon 7/19/21         | Fri 8/6/21   |                                                                                                                                                                                                                                                                                                                                                                                                                                                                                                                                                                                                                                                                                                                                                                                                                                                                                                                                                                                                                                                                                                                                                                                                                                                                                                                                                                                                                                                                                                                                                                                                                                                                                                                                                                                                                                                                                                                                                                                                                                                                                                                                |
| 20                                   | Advertisement                                     | 29                              | Mon 8/9/21          | Mon 9/6/21   |                                                                                                                                                                                                                                                                                                                                                                                                                                                                                                                                                                                                                                                                                                                                                                                                                                                                                                                                                                                                                                                                                                                                                                                                                                                                                                                                                                                                                                                                                                                                                                                                                                                                                                                                                                                                                                                                                                                                                                                                                                                                                                                                |
| 21                                   | Board Prep                                        | 91                              | Tue 9/7/21          | Mon 12/6/21  |                                                                                                                                                                                                                                                                                                                                                                                                                                                                                                                                                                                                                                                                                                                                                                                                                                                                                                                                                                                                                                                                                                                                                                                                                                                                                                                                                                                                                                                                                                                                                                                                                                                                                                                                                                                                                                                                                                                                                                                                                                                                                                                                |
| 22                                   | Board Date                                        | 1                               | Tue 12/7/21         | Tue 12/7/21  |                                                                                                                                                                                                                                                                                                                                                                                                                                                                                                                                                                                                                                                                                                                                                                                                                                                                                                                                                                                                                                                                                                                                                                                                                                                                                                                                                                                                                                                                                                                                                                                                                                                                                                                                                                                                                                                                                                                                                                                                                                                                                                                                |
| 23                                   | Execute Contract                                  | 14                              | Wed 12/8/21         | Tue 12/21/21 |                                                                                                                                                                                                                                                                                                                                                                                                                                                                                                                                                                                                                                                                                                                                                                                                                                                                                                                                                                                                                                                                                                                                                                                                                                                                                                                                                                                                                                                                                                                                                                                                                                                                                                                                                                                                                                                                                                                                                                                                                                                                                                                                |
| 24                                   | Construction                                      | 476                             | Wed 12/22/21        | Tue 4/11/23  |                                                                                                                                                                                                                                                                                                                                                                                                                                                                                                                                                                                                                                                                                                                                                                                                                                                                                                                                                                                                                                                                                                                                                                                                                                                                                                                                                                                                                                                                                                                                                                                                                                                                                                                                                                                                                                                                                                                                                                                                                                                                                                                                |

| ) | Manhole       | 2019-2023 CoSA Street Project | 100Yr Flo  |
|---|---------------|-------------------------------|------------|
| _ | Proposed CIPP | 2017-2022 CoSA Bond Projects  | <br>Creeks |
|   | Proposed CIPP | ⊨⊨≠≢ Railroad                 | CoSA Pa    |