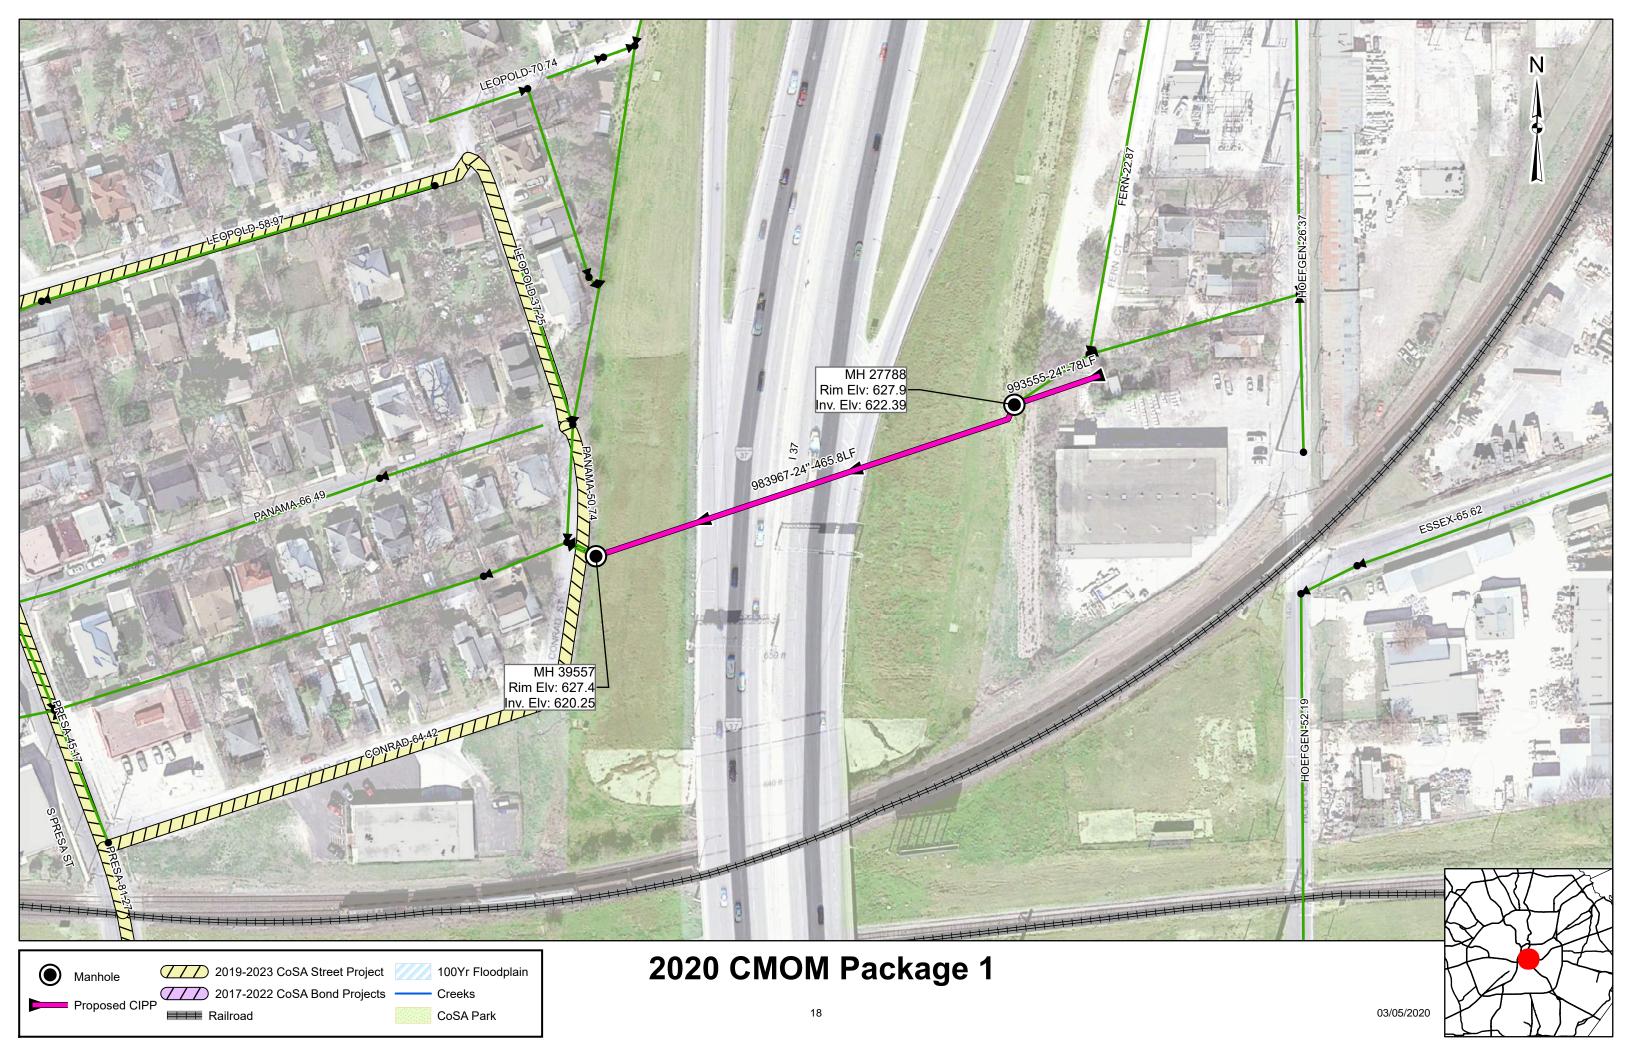

# 7.0 Detailed Maps

In the detailed maps attached are the CoSA street projects, the estimated PCI for all CoSA roads, and relevant sensitive areas.

| 1     20       2     3       4     1 | sk Name 020 CMOM Package 1 Contract Execution RFQ | Calendar<br>Days<br><b>1132</b> | Start<br>Fri 3/6/20 | Finish       | ZO20       ZO21       ZO22       ZO22         Quarter       2nd Quarter       3rd Quarter       1st Quarter       2nd Quarter       1st Quarter       2nd                                                                                                                                                                                                                                                                                                                                                                                                                                                                                                                                                                                                                                                                                                                                                    |
|--------------------------------------|---------------------------------------------------|---------------------------------|---------------------|--------------|--------------------------------------------------------------------------------------------------------------------------------------------------------------------------------------------------------------------------------------------------------------------------------------------------------------------------------------------------------------------------------------------------------------------------------------------------------------------------------------------------------------------------------------------------------------------------------------------------------------------------------------------------------------------------------------------------------------------------------------------------------------------------------------------------------------------------------------------------------------------------------------------------------------------------------------------------------------------------------------------------------------------------------------------------------------------------------------------------------------------------------------------------------------------------------------------------------------------------------------------------------------------------------------------------------------------------------------------------------------------------------------------------------------------------------------------------------------------------------------------------------------------------------------------------------------------------------------------------------------------------------------------------------------------------------------------------------------------------------------------------------------------------------------------------------------------------------------------------------------------------------------------------------------------------------------------------------------------------------------------------------------------------------------------------------------------------------------------------------------------------------|
| 2 3 4                                | Contract Execution                                |                                 | Eri 3/6/20          |              | Ouartor   2nd Quartor   2rd Quartor   1th Quartor   2nd Quartor   2rd Quartor   1th Quartor   2rd Quartor   2rd Quartor   2rd Quartor   2nd Qu |
| 2 3 4                                | Contract Execution                                | 1132                            | Eri 3/6/20          |              | Feb Mar Apr May Jun Jul Aug Sep Oct Nov Dec Jan Feb Mar Apr May Jun Jul Aug Sep Oct Nov Dec Jan Feb Mar Apr                                                                                                                                                                                                                                                                                                                                                                                                                                                                                                                                                                                                                                                                                                                                                                                                                                                                                                                                                                                                                                                                                                                                                                                                                                                                                                                                                                                                                                                                                                                                                                                                                                                                                                                                                                                                                                                                                                                                                                                                                    |
| 3 4                                  |                                                   |                                 | 111 3/ 0/ 20        | Tue 4/11/23  |                                                                                                                                                                                                                                                                                                                                                                                                                                                                                                                                                                                                                                                                                                                                                                                                                                                                                                                                                                                                                                                                                                                                                                                                                                                                                                                                                                                                                                                                                                                                                                                                                                                                                                                                                                                                                                                                                                                                                                                                                                                                                                                                |
| 4                                    | RFQ                                               | 148                             | Fri 3/6/20          | Fri 7/31/20  |                                                                                                                                                                                                                                                                                                                                                                                                                                                                                                                                                                                                                                                                                                                                                                                                                                                                                                                                                                                                                                                                                                                                                                                                                                                                                                                                                                                                                                                                                                                                                                                                                                                                                                                                                                                                                                                                                                                                                                                                                                                                                                                                |
|                                      |                                                   | 29                              | Fri 3/6/20          | Fri 4/3/20   |                                                                                                                                                                                                                                                                                                                                                                                                                                                                                                                                                                                                                                                                                                                                                                                                                                                                                                                                                                                                                                                                                                                                                                                                                                                                                                                                                                                                                                                                                                                                                                                                                                                                                                                                                                                                                                                                                                                                                                                                                                                                                                                                |
| Г                                    | Selection                                         | 33                              | Mon 4/6/20          | Fri 5/8/20   |                                                                                                                                                                                                                                                                                                                                                                                                                                                                                                                                                                                                                                                                                                                                                                                                                                                                                                                                                                                                                                                                                                                                                                                                                                                                                                                                                                                                                                                                                                                                                                                                                                                                                                                                                                                                                                                                                                                                                                                                                                                                                                                                |
| 5                                    | Negotiation                                       | 23                              | Mon 5/11/20         | Tue 6/2/20   |                                                                                                                                                                                                                                                                                                                                                                                                                                                                                                                                                                                                                                                                                                                                                                                                                                                                                                                                                                                                                                                                                                                                                                                                                                                                                                                                                                                                                                                                                                                                                                                                                                                                                                                                                                                                                                                                                                                                                                                                                                                                                                                                |
| 6                                    | Execute Contract                                  | 59                              | Wed 6/3/20          | Fri 7/31/20  |                                                                                                                                                                                                                                                                                                                                                                                                                                                                                                                                                                                                                                                                                                                                                                                                                                                                                                                                                                                                                                                                                                                                                                                                                                                                                                                                                                                                                                                                                                                                                                                                                                                                                                                                                                                                                                                                                                                                                                                                                                                                                                                                |
| 7                                    | Design                                            | 348                             | Mon 8/3/20          | Fri 7/16/21  | 1                                                                                                                                                                                                                                                                                                                                                                                                                                                                                                                                                                                                                                                                                                                                                                                                                                                                                                                                                                                                                                                                                                                                                                                                                                                                                                                                                                                                                                                                                                                                                                                                                                                                                                                                                                                                                                                                                                                                                                                                                                                                                                                              |
| 8                                    | Validation TM                                     | 47                              | Mon 8/3/20          | Fri 9/18/20  |                                                                                                                                                                                                                                                                                                                                                                                                                                                                                                                                                                                                                                                                                                                                                                                                                                                                                                                                                                                                                                                                                                                                                                                                                                                                                                                                                                                                                                                                                                                                                                                                                                                                                                                                                                                                                                                                                                                                                                                                                                                                                                                                |
| 9                                    | Validation TM Review                              | 15                              | Mon 9/21/20         | Mon 10/5/20  |                                                                                                                                                                                                                                                                                                                                                                                                                                                                                                                                                                                                                                                                                                                                                                                                                                                                                                                                                                                                                                                                                                                                                                                                                                                                                                                                                                                                                                                                                                                                                                                                                                                                                                                                                                                                                                                                                                                                                                                                                                                                                                                                |
| 10                                   | 60% Design                                        | 95                              | Tue 10/6/20         | Fri 1/8/21   |                                                                                                                                                                                                                                                                                                                                                                                                                                                                                                                                                                                                                                                                                                                                                                                                                                                                                                                                                                                                                                                                                                                                                                                                                                                                                                                                                                                                                                                                                                                                                                                                                                                                                                                                                                                                                                                                                                                                                                                                                                                                                                                                |
| 11                                   | 60% Design Review                                 | 19                              | Mon 1/11/21         | Fri 1/29/21  |                                                                                                                                                                                                                                                                                                                                                                                                                                                                                                                                                                                                                                                                                                                                                                                                                                                                                                                                                                                                                                                                                                                                                                                                                                                                                                                                                                                                                                                                                                                                                                                                                                                                                                                                                                                                                                                                                                                                                                                                                                                                                                                                |
| 12                                   | Plan in Hand Walk Through                         | 5                               | Mon 2/1/21          | Fri 2/5/21   |                                                                                                                                                                                                                                                                                                                                                                                                                                                                                                                                                                                                                                                                                                                                                                                                                                                                                                                                                                                                                                                                                                                                                                                                                                                                                                                                                                                                                                                                                                                                                                                                                                                                                                                                                                                                                                                                                                                                                                                                                                                                                                                                |
| 13                                   | 90% Design                                        | 95                              | Mon 2/8/21          | Thu 5/13/21  |                                                                                                                                                                                                                                                                                                                                                                                                                                                                                                                                                                                                                                                                                                                                                                                                                                                                                                                                                                                                                                                                                                                                                                                                                                                                                                                                                                                                                                                                                                                                                                                                                                                                                                                                                                                                                                                                                                                                                                                                                                                                                                                                |
| 14                                   | ROE Acquisition                                   | 92                              | Mon 2/1/21          | Mon 5/3/21   |                                                                                                                                                                                                                                                                                                                                                                                                                                                                                                                                                                                                                                                                                                                                                                                                                                                                                                                                                                                                                                                                                                                                                                                                                                                                                                                                                                                                                                                                                                                                                                                                                                                                                                                                                                                                                                                                                                                                                                                                                                                                                                                                |
| 15                                   | 90% Design Review                                 | 20                              | Fri 5/14/21         | Wed 6/2/21   |                                                                                                                                                                                                                                                                                                                                                                                                                                                                                                                                                                                                                                                                                                                                                                                                                                                                                                                                                                                                                                                                                                                                                                                                                                                                                                                                                                                                                                                                                                                                                                                                                                                                                                                                                                                                                                                                                                                                                                                                                                                                                                                                |
| 16                                   | 100% Design                                       | 26                              | Thu 6/3/21          | Mon 6/28/21  |                                                                                                                                                                                                                                                                                                                                                                                                                                                                                                                                                                                                                                                                                                                                                                                                                                                                                                                                                                                                                                                                                                                                                                                                                                                                                                                                                                                                                                                                                                                                                                                                                                                                                                                                                                                                                                                                                                                                                                                                                                                                                                                                |
| 17                                   | 100% Design Review                                | 18                              | Tue 6/29/21         | Fri 7/16/21  |                                                                                                                                                                                                                                                                                                                                                                                                                                                                                                                                                                                                                                                                                                                                                                                                                                                                                                                                                                                                                                                                                                                                                                                                                                                                                                                                                                                                                                                                                                                                                                                                                                                                                                                                                                                                                                                                                                                                                                                                                                                                                                                                |
| 18                                   | Solicitation                                      | 156                             | Mon 7/19/21         | Tue 12/21/21 |                                                                                                                                                                                                                                                                                                                                                                                                                                                                                                                                                                                                                                                                                                                                                                                                                                                                                                                                                                                                                                                                                                                                                                                                                                                                                                                                                                                                                                                                                                                                                                                                                                                                                                                                                                                                                                                                                                                                                                                                                                                                                                                                |
| 19                                   | 100% Deisgn - Contracting Review                  | 19                              | Mon 7/19/21         | Fri 8/6/21   |                                                                                                                                                                                                                                                                                                                                                                                                                                                                                                                                                                                                                                                                                                                                                                                                                                                                                                                                                                                                                                                                                                                                                                                                                                                                                                                                                                                                                                                                                                                                                                                                                                                                                                                                                                                                                                                                                                                                                                                                                                                                                                                                |
| 20                                   | Advertisement                                     | 29                              | Mon 8/9/21          | Mon 9/6/21   |                                                                                                                                                                                                                                                                                                                                                                                                                                                                                                                                                                                                                                                                                                                                                                                                                                                                                                                                                                                                                                                                                                                                                                                                                                                                                                                                                                                                                                                                                                                                                                                                                                                                                                                                                                                                                                                                                                                                                                                                                                                                                                                                |
| 21                                   | Board Prep                                        | 91                              | Tue 9/7/21          | Mon 12/6/21  |                                                                                                                                                                                                                                                                                                                                                                                                                                                                                                                                                                                                                                                                                                                                                                                                                                                                                                                                                                                                                                                                                                                                                                                                                                                                                                                                                                                                                                                                                                                                                                                                                                                                                                                                                                                                                                                                                                                                                                                                                                                                                                                                |
| 22                                   | Board Date                                        | 1                               | Tue 12/7/21         | Tue 12/7/21  |                                                                                                                                                                                                                                                                                                                                                                                                                                                                                                                                                                                                                                                                                                                                                                                                                                                                                                                                                                                                                                                                                                                                                                                                                                                                                                                                                                                                                                                                                                                                                                                                                                                                                                                                                                                                                                                                                                                                                                                                                                                                                                                                |
| 23                                   | Execute Contract                                  | 14                              | Wed 12/8/21         | Tue 12/21/21 |                                                                                                                                                                                                                                                                                                                                                                                                                                                                                                                                                                                                                                                                                                                                                                                                                                                                                                                                                                                                                                                                                                                                                                                                                                                                                                                                                                                                                                                                                                                                                                                                                                                                                                                                                                                                                                                                                                                                                                                                                                                                                                                                |
| 24                                   | Construction                                      | 476                             | Wed 12/22/21        | Tue 4/11/23  |                                                                                                                                                                                                                                                                                                                                                                                                                                                                                                                                                                                                                                                                                                                                                                                                                                                                                                                                                                                                                                                                                                                                                                                                                                                                                                                                                                                                                                                                                                                                                                                                                                                                                                                                                                                                                                                                                                                                                                                                                                                                                                                                |